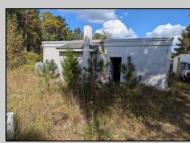

## COMMENTS

Property has over 3 acres of land that can be both residential or commercial. The current building is about 1,500 sq ft that can be used for commercial purposes or build a new home. Offers easy access to Atlantic City & County. Within approximately 4 mile of Parkway & Expressway. Permitted use is Single Family, Farm or Daycare. Everything else requires a plan submitted to zoning board of EHT and also requires Pinelands approvals. Buyer responsible for all certifications, permits and variance applications. Property is being sold AS-IS.