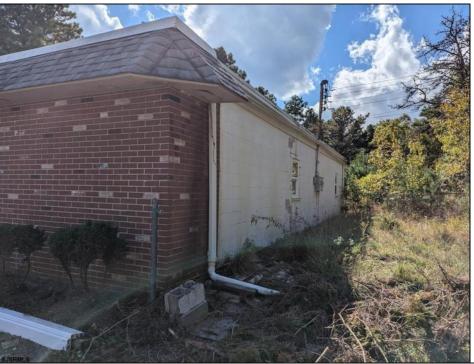

## **COMMENTS**

Property has over 3 acres of land that can be both residential or commercial. The current building is about 1,500 sq ft that can be used for commercial purposes or build a new home. Offers easy access to Atlantic City & County. Within approximately 4 mile of Parkway & Expressway. Permitted use is Single Family, Farm or Daycare. Everything else requires a plan submitted to zoning board of EHT and also requires Pinelands approvals. Buyer responsible for all certifications, permits and variance applications. Property is being sold AS-IS.

|                                   | PROP                            | PROPERTY DETAILS |                        |
|-----------------------------------|---------------------------------|------------------|------------------------|
| Exterior<br>Brick Face<br>Masonry | ParkingGarage<br>6 to 10 Spaces | Basement<br>Slab | Heating<br>Gas-Natural |
| HotWater<br>Electric              | Water<br>Public                 | Sewer<br>Septic  |                        |