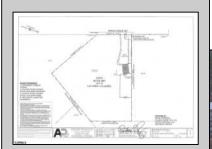

## 5015 Spruce Egg Harbor Township, NJ 08234

## **COMMENTS**

Property has over 3 acres of land that can be both residential or commercial. The current building is about 1,500 sq ft that can be used for commercial purposes or build a new home. Offers easy access to Atlantic City & County. Within approximately 4 mile of Parkway & Expressway. Permitted use is Single Family, Farm or Daycare. Everything else requires a plan submitted to zoning board of EHT and also requires Pinelands approvals. Buyer responsible for all certifications, permits and variance applications. Property is being sold AS-IS.