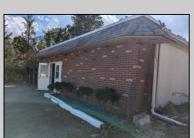

## **COMMENTS**

Property has over 3 acres of land that can be both residential or commercial. The current building is about 1,500 sq ft that can be used for commercial purposes or build a new home. Offers easy access to Atlantic City & County. Within approximately 4 mile of Parkway & Expressway. Permitted use is Single Family, Farm or Daycare. Everything else requires a plan submitted to zoning board of EHT and also requires Pinelands approvals. Buyer responsible for all certifications, permits and variance applications. Property is being sold AS-IS.

|                                   | PROP                            | PROPERTY DETAILS |                        |
|-----------------------------------|---------------------------------|------------------|------------------------|
| Exterior<br>Brick Face<br>Masonry | ParkingGarage<br>6 to 10 Spaces | Basement<br>Slab | Heating<br>Gas-Natural |
| HotWater<br>Electric              | Water<br>Public                 | Sewer<br>Septic  |                        |