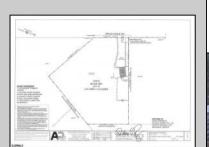

## **COMMENTS**

Property has over 3 acres of land that can be both residential or commercial. The current building is about 1,500 sq ft that can be used for commercial purposes or build a new home. Offers easy access to Atlantic City & County. Within approximately 4 mile of Parkway & Expressway. Permitted use is Single Family, Farm or Daycare. Everything else requires a plan submitted to zoning board of EHT and also requires Pinelands approvals. Buyer responsible for all certifications, permits and variance applications. Property is being sold AS-IS.