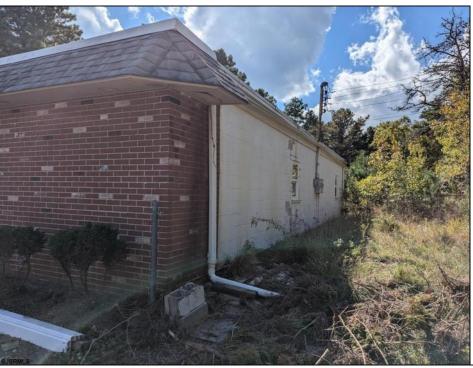

## **COMMENTS**

Property has over 3 acres of land that can be both residential or commercial. The current building is about 1,500 sq ft that can be used for commercial purposes or build a new home. Offers easy access to Atlantic City & County. Within approximately 4 mile of Parkway & Expressway. Permitted use is Single Family, Farm or Daycare. Everything else requires a plan submitted to zoning board of EHT and also requires Pinelands approvals. Buyer responsible for all certifications, permits and variance applications. Property is being sold AS-IS.

|                                   | PROPI                           | PROPERTY DETAILS |                        |
|-----------------------------------|---------------------------------|------------------|------------------------|
| Exterior<br>Brick Face<br>Masonry | ParkingGarage<br>6 to 10 Spaces | Basement<br>Slab | Heating<br>Gas-Natural |
| HotWater<br>Electric              | Water<br>Public                 | Sewer<br>Septic  |                        |