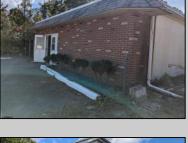

## **COMMENTS**

Property has over 3 acres of land that can be both residential or commercial. The current building is about 1,500 sq ft that can be used for commercial purposes or build a new home. Offers easy access to Atlantic City & County. Within approximately 4 mile of Parkway & Expressway. Permitted use is Single Family, Farm or Daycare. Everything else requires a plan submitted to zoning board of EHT and also requires Pinelands approvals. Buyer responsible for all certifications, permits and variance applications. Property is being sold AS-IS.

|                                   | PROPI                           | PROPERTY DETAILS |                        |
|-----------------------------------|---------------------------------|------------------|------------------------|
| Exterior<br>Brick Face<br>Masonry | ParkingGarage<br>6 to 10 Spaces | Basement<br>Slab | Heating<br>Gas-Natural |
| HotWater<br>Electric              | Water<br>Public                 | Sewer<br>Septic  |                        |