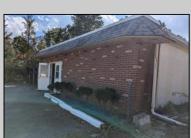

## **COMMENTS**

Property has over 3 acres of land that can be both residential or commercial. The current building is about 1,500 sq ft that can be used for commercial purposes or build a new home. Offers easy access to Atlantic City & County. Within approximately 4 mile of Parkway & Expressway. Permitted use is Single Family, Farm or Daycare. Everything else requires a plan submitted to zoning board of EHT and also requires Pinelands approvals. Buyer responsible for all certifications, permits and variance applications. Property is being sold AS-IS.

|                                   | PROPI                           | PROPERTY DETAILS |                        |
|-----------------------------------|---------------------------------|------------------|------------------------|
| Exterior<br>Brick Face<br>Masonry | ParkingGarage<br>6 to 10 Spaces | Basement<br>Slab | Heating<br>Gas-Natural |
| HotWater<br>Electric              | Water<br>Public                 | Sewer<br>Septic  |                        |