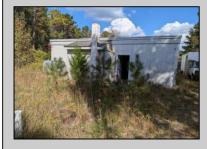

## **COMMENTS**

Property has over 3 acres of land that can be both residential or commercial. The current building is about 1,500 sq ft that can be used for commercial purposes or build a new home. Offers easy access to Atlantic City & County. Within approximately 4 mile of Parkway & Expressway. Permitted use is Single Family, Farm or Daycare. Everything else requires a plan submitted to zoning board of EHT and also requires Pinelands approvals. Buyer responsible for all certifications, permits and variance applications. Property is being sold AS-IS.

|                                   | PROPI                           | PROPERTY DETAILS |                        |
|-----------------------------------|---------------------------------|------------------|------------------------|
| Exterior<br>Brick Face<br>Masonry | ParkingGarage<br>6 to 10 Spaces | Basement<br>Slab | Heating<br>Gas-Natural |
| HotWater<br>Electric              | Water<br>Public                 | Sewer<br>Septic  |                        |