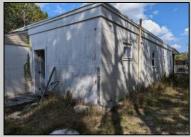

## **COMMENTS**

Property has over 3 acres of land that can be both residential or commercial. The current building is about 1,500 sq ft that can be used for commercial purposes or build a new home. Offers easy access to Atlantic City & County. Within approximately 4 mile of Parkway & Expressway. Permitted use is Single Family, Farm or Daycare. Everything else requires a plan submitted to zoning board of EHT and also requires Pinelands approvals. Buyer responsible for all certifications, permits and variance applications. Property is being sold AS-IS.

|                                   | PROPI                           | PROPERTY DETAILS |                        |
|-----------------------------------|---------------------------------|------------------|------------------------|
| Exterior<br>Brick Face<br>Masonry | ParkingGarage<br>6 to 10 Spaces | Basement<br>Slab | Heating<br>Gas-Natural |
| HotWater<br>Electric              | Water<br>Public                 | Sewer<br>Septic  |                        |