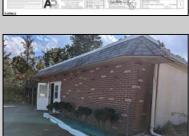

## **COMMENTS**

Property has over 3 acres of land that can be both residential or commercial. The current building is about 1,500 sq ft that can be used for commercial purposes or build a new home. Offers easy access to Atlantic City & County. Within approximately 4 mile of Parkway & Expressway. Permitted use is Single Family, Farm or Daycare. Everything else requires a plan submitted to zoning board of EHT and also requires Pinelands approvals. Buyer responsible for all certifications, permits and variance applications. Property is being sold AS-IS.

|                                   | PROPI                           | PROPERTY DETAILS |                        |
|-----------------------------------|---------------------------------|------------------|------------------------|
| Exterior<br>Brick Face<br>Masonry | ParkingGarage<br>6 to 10 Spaces | Basement<br>Slab | Heating<br>Gas-Natural |
| HotWater<br>Electric              | Water<br>Public                 | Sewer<br>Septic  |                        |