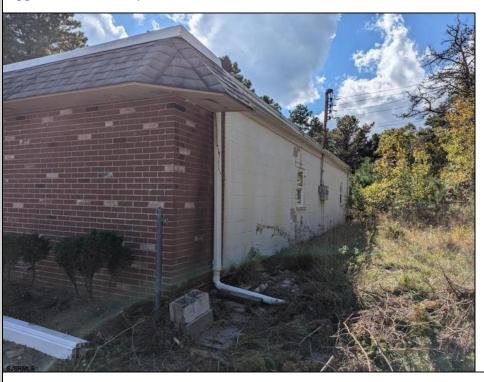

## **COMMENTS**

Property has over 3 acres of land that can be both residential or commercial. The current building is about 1,500 sq ft that can be used for commercial purposes or build a new home. Offers easy access to Atlantic City & County. Within approximately 4 mile of Parkway & Expressway. Permitted use is Single Family, Farm or Daycare. Everything else requires a plan submitted to zoning board of EHT and also requires Pinelands approvals. Buyer responsible for all certifications, permits and variance applications. Property is being sold AS-IS.

|                                   | PROPI                           | PROPERTY DETAILS |                        |
|-----------------------------------|---------------------------------|------------------|------------------------|
| Exterior<br>Brick Face<br>Masonry | ParkingGarage<br>6 to 10 Spaces | Basement<br>Slab | Heating<br>Gas-Natural |
| HotWater<br>Electric              | Water<br>Public                 | Sewer<br>Septic  |                        |