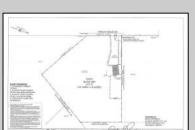

## **COMMENTS**

Property has over 3 acres of land that can be both residential or commercial. The current building is about 1,500 sq ft that can be used for commercial purposes or build a new home. Offers easy access to Atlantic City & County. Within approximately 4 mile of Parkway & Expressway. Permitted use is Single Family, Farm or Daycare. Everything else requires a plan submitted to zoning board of EHT and also requires Pinelands approvals. Buyer responsible for all certifications, permits and variance applications. Property is being sold AS-IS.