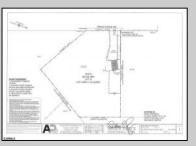

## COMMENTS

Property has over 3 acres of land that can be both residential or commercial. The current building is about 1,500 sq ft that can be used for commercial purposes or build a new home. Offers easy access to Atlantic City & County. Within approximately 4 mile of Parkway & Expressway. Permitted use is Single Family, Farm or Daycare. Everything else requires a plan submitted to zoning board of EHT and also requires Pinelands approvals. Buyer responsible for all certifications, permits and variance applications. Property is being sold AS-IS.