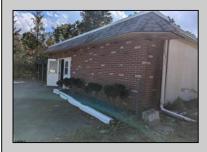

## COMMENTS

Property has over 3 acres of land that can be both residential or commercial. The current building is about 1,500 sq ft that can be used for commercial purposes or build a new home. Offers easy access to Atlantic City & County. Within approximately 4 mile of Parkway & Expressway. Permitted use is Single Family, Farm or Daycare. Everything else requires a plan submitted to zoning board of EHT and also requires Pinelands approvals. Buyer responsible for all certifications, permits and variance applications. Property is being sold AS-IS.

| Exterior   |
|------------|
| Brick Face |
| Masonry    |