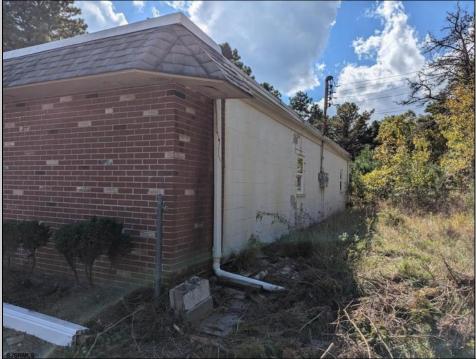

## COMMENTS

Property has over 3 acres of land that can be both residential or commercial. The current building is about 1,500 sq ft that can be used for commercial purposes or build a new home. Offers easy access to Atlantic City & County. Within approximately 4 mile of Parkway & Expressway. Permitted use is Single Family, Farm or Daycare. Everything else requires a plan submitted to zoning board of EHT and also requires Pinelands approvals. Buyer responsible for all certifications, permits and variance applications. Property is being sold AS-IS.

| Exterior   |
|------------|
| Brick Face |
| Masonry    |