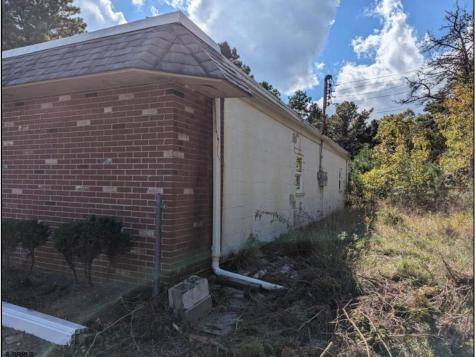

## COMMENTS

Property has over 3 acres of land that can be both residential or commercial. The current building is about 1,500 sq ft that can be used for commercial purposes or build a new home. Offers easy access to Atlantic City & County. Within approximately 4 mile of Parkway & Expressway. Permitted use is Single Family, Farm or Daycare. Everything else requires a plan submitted to zoning board of EHT and also requires Pinelands approvals. Buyer responsible for all certifications, permits and variance applications. Property is being sold AS-IS.

| Exterior   |  |
|------------|--|
| Brick Face |  |
| Masonry    |  |