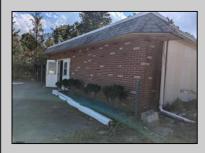

## COMMENTS

Property has over 3 acres of land that can be both residential or commercial. The current building is about 1,500 sq ft that can be used for commercial purposes or build a new home. Offers easy access to Atlantic City & County. Within approximately 4 mile of Parkway & Expressway. Permitted use is Single Family, Farm or Daycare. Everything else requires a plan submitted to zoning board of EHT and also requires Pinelands approvals. Buyer responsible for all certifications, permits and variance applications. Property is being sold AS-IS.

| Exterior   |  |
|------------|--|
| Brick Face |  |
| Masonry    |  |