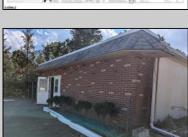

## **COMMENTS**

Property has over 3 acres of land that can be both residential or commercial. The current building is about 1,500 sq ft that can be used for commercial purposes or build a new home. Offers easy access to Atlantic City & County. Within approximately 4 mile of Parkway & Expressway. Permitted use is Single Family, Farm or Daycare. Everything else requires a plan submitted to zoning board of EHT and also requires Pinelands approvals. Buyer responsible for all certifications, permits and variance applications. Property is being sold AS-IS.

|                                   | PROPERTY DETAILS                |                  |                        |
|-----------------------------------|---------------------------------|------------------|------------------------|
| Exterior<br>Brick Face<br>Masonry | ParkingGarage<br>6 to 10 Spaces | Basement<br>Slab | Heating<br>Gas-Natural |
| HotWater<br>Electric              | Water<br>Public                 | Sewer<br>Septic  |                        |