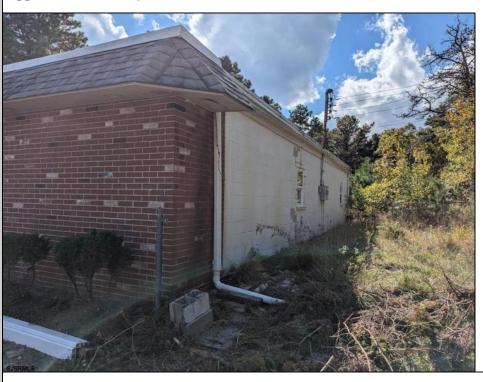

## **COMMENTS**

Property has over 3 acres of land that can be both residential or commercial. The current building is about 1,500 sq ft that can be used for commercial purposes or build a new home. Offers easy access to Atlantic City & County. Within approximately 4 mile of Parkway & Expressway. Permitted use is Single Family, Farm or Daycare. Everything else requires a plan submitted to zoning board of EHT and also requires Pinelands approvals. Buyer responsible for all certifications, permits and variance applications. Property is being sold AS-IS.

|                                   | PROPERTY DETAILS                |                  |                        |
|-----------------------------------|---------------------------------|------------------|------------------------|
| Exterior<br>Brick Face<br>Masonry | ParkingGarage<br>6 to 10 Spaces | Basement<br>Slab | Heating<br>Gas-Natural |
| HotWater<br>Electric              | Water<br>Public                 | Sewer<br>Septic  |                        |