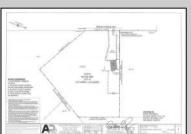

## **COMMENTS**

Property has over 3 acres of land that can be both residential or commercial. The current building is about 1,500 sq ft that can be used for commercial purposes or build a new home. Offers easy access to Atlantic City & County. Within approximately 4 mile of Parkway & Expressway. Permitted use is Single Family, Farm or Daycare. Everything else requires a plan submitted to zoning board of EHT and also requires Pinelands approvals. Buyer responsible for all certifications, permits and variance applications. Property is being sold AS-IS.