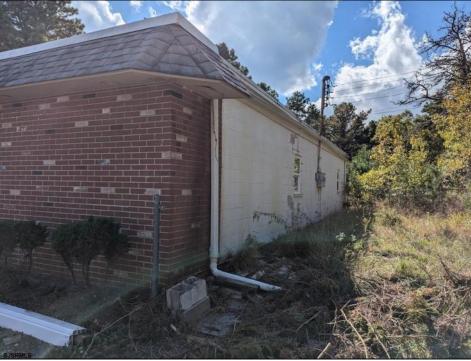

## **COMMENTS**

Property has over 3 acres of land that can be both residential or commercial. The current building is about 1,500 sq ft that can be used for commercial purposes or build a new home. Offers easy access to Atlantic City & County. Within approximately 4 mile of Parkway & Expressway. Permitted use is Single Family, Farm or Daycare. Everything else requires a plan submitted to zoning board of EHT and also requires Pinelands approvals. Buyer responsible for all certifications, permits and variance applications. Property is being sold AS-IS.

|                                   | PROPI                           | PROPERTY DETAILS |                        |
|-----------------------------------|---------------------------------|------------------|------------------------|
| Exterior<br>Brick Face<br>Masonry | ParkingGarage<br>6 to 10 Spaces | Basement<br>Slab | Heating<br>Gas-Natural |
| HotWater<br>Electric              | Water<br>Public                 | Sewer<br>Septic  |                        |