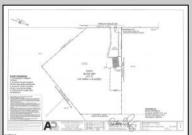

## **COMMENTS**

Property has over 3 acres of land that can be both residential or commercial. The current building is about 1,500 sq ft that can be used for commercial purposes or build a new home. Offers easy access to Atlantic City & County. Within approximately 4 mile of Parkway & Expressway. Permitted use is Single Family, Farm or Daycare. Everything else requires a plan submitted to zoning board of EHT and also requires Pinelands approvals. Buyer responsible for all certifications, permits and variance applications. Property is being sold AS-IS.