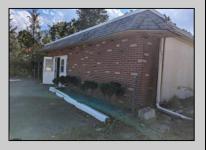

## **COMMENTS**

Property has over 3 acres of land that can be both residential or commercial. The current building is about 1,500 sq ft that can be used for commercial purposes or build a new home. Offers easy access to Atlantic City & County. Within approximately 4 mile of Parkway & Expressway. Permitted use is Single Family, Farm or Daycare. Everything else requires a plan submitted to zoning board of EHT and also requires Pinelands approvals. Buyer responsible for all certifications, permits and variance applications. Property is being sold AS-IS.

|                                   | PROPI                           | PROPERTY DETAILS |                        |
|-----------------------------------|---------------------------------|------------------|------------------------|
| Exterior<br>Brick Face<br>Masonry | ParkingGarage<br>6 to 10 Spaces | Basement<br>Slab | Heating<br>Gas-Natural |
| HotWater<br>Electric              | Water<br>Public                 | Sewer<br>Septic  |                        |