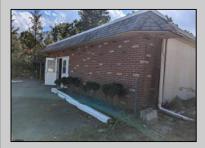

## **COMMENTS**

Property has over 3 acres of land that can be both residential or commercial. The current building is about 1,500 sq ft that can be used for commercial purposes or build a new home. Offers easy access to Atlantic City & County. Within approximately 4 mile of Parkway & Expressway. Permitted use is Single Family, Farm or Daycare. Everything else requires a plan submitted to zoning board of EHT and also requires Pinelands approvals. Buyer responsible for all certifications, permits and variance applications. Property is being sold AS-IS.

| PROPERTY DETAILS                  |                                 |                  |                        |
|-----------------------------------|---------------------------------|------------------|------------------------|
| Exterior<br>Brick Face<br>Masonry | ParkingGarage<br>6 to 10 Spaces | Basement<br>Slab | Heating<br>Gas-Natural |
| HotWater<br>Electric              | Water<br>Public                 | Sewer<br>Septic  |                        |