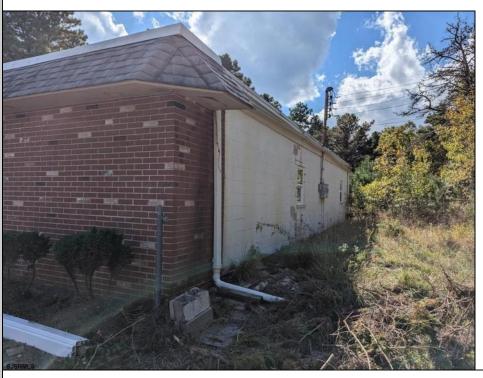

## **COMMENTS**

Property has over 3 acres of land that can be both residential or commercial. The current building is about 1,500 sq ft that can be used for commercial purposes or build a new home. Offers easy access to Atlantic City & County. Within approximately 4 mile of Parkway & Expressway. Permitted use is Single Family, Farm or Daycare. Everything else requires a plan submitted to zoning board of EHT and also requires Pinelands approvals. Buyer responsible for all certifications, permits and variance applications. Property is being sold AS-IS.

| PROPERTY DETAILS                  |                                 |                  |                        |
|-----------------------------------|---------------------------------|------------------|------------------------|
| Exterior<br>Brick Face<br>Masonry | ParkingGarage<br>6 to 10 Spaces | Basement<br>Slab | Heating<br>Gas-Natural |
| HotWater<br>Electric              | Water<br>Public                 | Sewer<br>Septic  |                        |