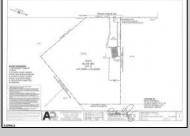

## **COMMENTS**

Property has over 3 acres of land that can be both residential or commercial. The current building is about 1,500 sq ft that can be used for commercial purposes or build a new home. Offers easy access to Atlantic City & County. Within approximately 4 mile of Parkway & Expressway. Permitted use is Single Family, Farm or Daycare. Everything else requires a plan submitted to zoning board of EHT and also requires Pinelands approvals. Buyer responsible for all certifications, permits and variance applications. Property is being sold AS-IS.