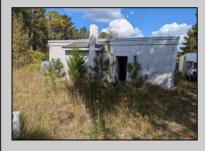

## **COMMENTS**

Property has over 3 acres of land that can be both residential or commercial. The current building is about 1,500 sq ft that can be used for commercial purposes or build a new home. Offers easy access to Atlantic City & County. Within approximately 4 mile of Parkway & Expressway. Permitted use is Single Family, Farm or Daycare. Everything else requires a plan submitted to zoning board of EHT and also requires Pinelands approvals. Buyer responsible for all certifications, permits and variance applications. Property is being sold AS-IS.

| PROPERTY DETAILS                  |                                 |                  |                        |
|-----------------------------------|---------------------------------|------------------|------------------------|
| Exterior<br>Brick Face<br>Masonry | ParkingGarage<br>6 to 10 Spaces | Basement<br>Slab | Heating<br>Gas-Natural |
| HotWater<br>Electric              | Water<br>Public                 | Sewer<br>Septic  |                        |