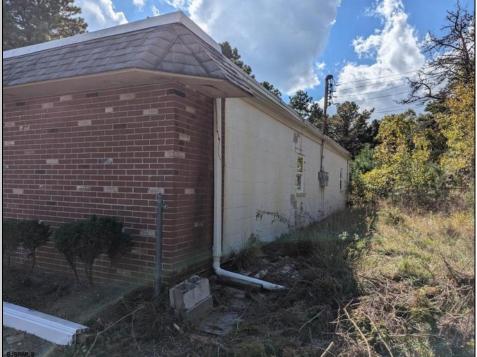

## COMMENTS

Property has over 3 acres of land that can be both residential or commercial. The current building is about 1,500 sq ft that can be used for commercial purposes or build a new home. Offers easy access to Atlantic City & County. Within approximately 4 mile of Parkway & Expressway. Permitted use is Single Family, Farm or Daycare. Everything else requires a plan submitted to zoning board of EHT and also requires Pinelands approvals. Buyer responsible for all certifications, permits and variance applications. Property is being sold AS-IS.

| Exterior   |
|------------|
| Brick Face |
| Masonry    |