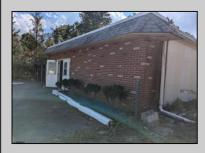

## COMMENTS

Property has over 3 acres of land that can be both residential or commercial. The current building is about 1,500 sq ft that can be used for commercial purposes or build a new home. Offers easy access to Atlantic City & County. Within approximately 4 mile of Parkway & Expressway. Permitted use is Single Family, Farm or Daycare. Everything else requires a plan submitted to zoning board of EHT and also requires Pinelands approvals. Buyer responsible for all certifications, permits and variance applications. Property is being sold AS-IS.

| Exterior   |
|------------|
| Brick Face |
| Masonry    |