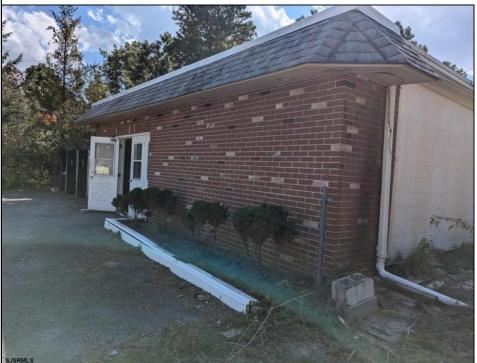

| PROPERTY DETAILS                        |                       |                  |                        |
|-----------------------------------------|-----------------------|------------------|------------------------|
| Exterior<br>Brick Face<br>Masonry/Block | ParkingGarage<br>None | Basement<br>Slab | Heating<br>Gas-Natural |
| HotWater<br>Electric                    | Water<br>Public       | Sewer<br>Septic  |                        |