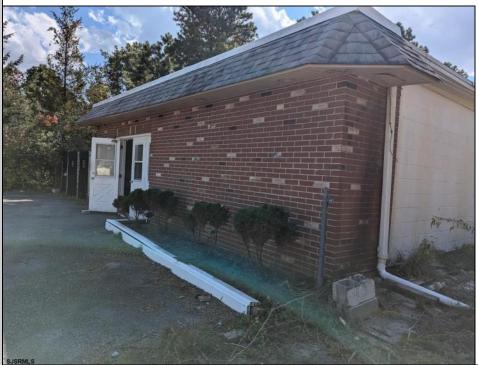

## COMMENTS

Investors and flippers bring your imagination and turn this shell into a single family residence or whatever you desire. Offers easy access to Atlantic City & County. Within appx 4 mile of Parkway & Expressway. Permitted use is Single Family, Farm or Daycare. Everything else requires a plan submitted to zoning board of EHT and also requires Pinelands approvals. Buyer responsible for all certifications, permits and variance applications. Property is being sold AS-IS.

| PROPERTY DETAILS                        |                       |                  |                        |
|-----------------------------------------|-----------------------|------------------|------------------------|
| Exterior<br>Brick Face<br>Masonry/Block | ParkingGarage<br>None | Basement<br>Slab | Heating<br>Gas-Natural |
| HotWater<br>Electric                    | Water<br>Public       | Sewer<br>Septic  |                        |