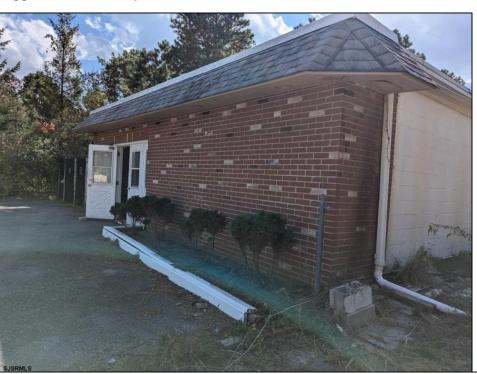

| PROPERTY DETAILS                        |                       |                  |                        |
|-----------------------------------------|-----------------------|------------------|------------------------|
| Exterior<br>Brick Face<br>Masonry/Block | ParkingGarage<br>None | Basement<br>Slab | Heating<br>Gas-Natural |
| HotWater<br>Electric                    | Water<br>Public       | Sewer<br>Septic  |                        |