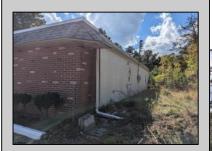

## **COMMENTS**

Investors and flippers bring your imagination and turn this shell into a single family residence or whatever you desire. Offers easy access to Atlantic City & County. Within appx 4 mile of Parkway & Expressway. Permitted use is Single Family, Farm or Daycare. Everything else requires a plan submitted to zoning board of EHT and also requires Pinelands approvals. Buyer responsible for all certifications, permits and variance applications. Property is being sold AS-IS.

| PROPERTY DETAILS                        |                       |                  |                        |
|-----------------------------------------|-----------------------|------------------|------------------------|
| Exterior<br>Brick Face<br>Masonry/Block | ParkingGarage<br>None | Basement<br>Slab | Heating<br>Gas-Natural |
| HotWater<br>Electric                    | Water<br>Public       | Sewer<br>Septic  |                        |