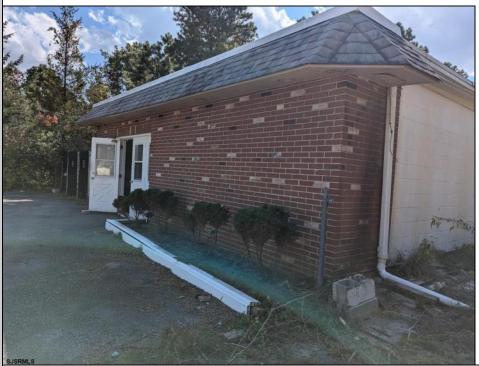

## COMMENTS

Investors and flippers bring your imagination and turn this shell into a single family residence or whatever you desire. Offers easy access to Atlantic City & County. Within appx 4 mile of Parkway & Expressway. Permitted use is Single Family, Farm or Daycare. Everything else requires a plan submitted to zoning board of EHT and also requires Pinelands approvals. Buyer responsible for all certifications, permits and variance applications. Property is being sold AS-IS.

| PROPERTY DETAILS                        |                       |                  |                        |
|-----------------------------------------|-----------------------|------------------|------------------------|
| Exterior<br>Brick Face<br>Masonry/Block | ParkingGarage<br>None | Basement<br>Slab | Heating<br>Gas-Natural |
| HotWater<br>Electric                    | Water<br>Public       | Sewer<br>Septic  |                        |