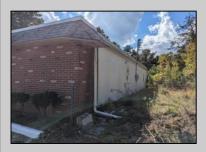

| PROPERTY DETAILS                        |                       |                  |                        |
|-----------------------------------------|-----------------------|------------------|------------------------|
| Exterior<br>Brick Face<br>Masonry/Block | ParkingGarage<br>None | Basement<br>Slab | Heating<br>Gas-Natural |
| HotWater<br>Electric                    | Water<br>Public       | Sewer<br>Septic  |                        |