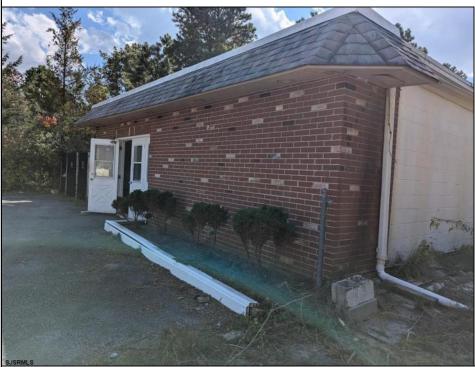

## COMMENTS

Investors and flippers bring your imagination and turn this shell into a single family residence or whatever you desire. Offers easy access to Atlantic City & County. Within appx 4 mile of Parkway & Expressway. Permitted use is Single Family, Farm or Daycare. Everything else requires a plan submitted to zoning board of EHT and also requires Pinelands approvals. Buyer responsible for all certifications, permits and variance applications. Property is being sold AS-IS.

| PROPERTY DETAILS                        |                       |                  |                        |
|-----------------------------------------|-----------------------|------------------|------------------------|
| Exterior<br>Brick Face<br>Masonry/Block | ParkingGarage<br>None | Basement<br>Slab | Heating<br>Gas-Natural |
| HotWater<br>Electric                    | Water<br>Public       | Sewer<br>Septic  |                        |