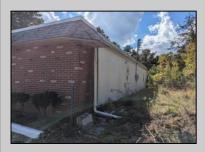

| PROPERTY DETAILS                        |                       |                  |                        |
|-----------------------------------------|-----------------------|------------------|------------------------|
| Exterior<br>Brick Face<br>Masonry/Block | ParkingGarage<br>None | Basement<br>Slab | Heating<br>Gas-Natural |
| HotWater<br>Electric                    | Water<br>Public       | Sewer<br>Septic  |                        |