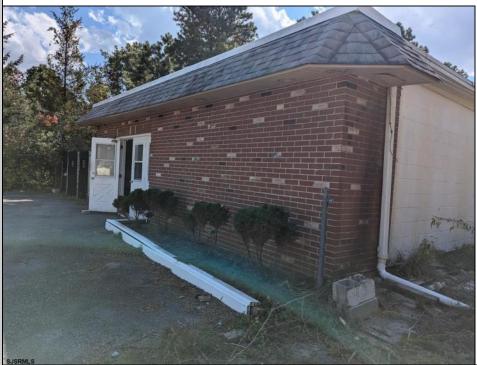

## COMMENTS

Investors and flippers bring your imagination and turn this shell into a single family residence or whatever you desire. Offers easy access to Atlantic City & County. Within appx 4 mile of Parkway & Expressway. Permitted use is Single Family, Farm or Daycare. Everything else requires a plan submitted to zoning board of EHT and also requires Pinelands approvals. Buyer responsible for all certifications, permits and variance applications. Property is being sold AS-IS.

| PROPERTY DETAILS                        |                       |                  |                        |
|-----------------------------------------|-----------------------|------------------|------------------------|
| Exterior<br>Brick Face<br>Masonry/Block | ParkingGarage<br>None | Basement<br>Slab | Heating<br>Gas-Natural |
| HotWater<br>Electric                    | Water<br>Public       | Sewer<br>Septic  |                        |