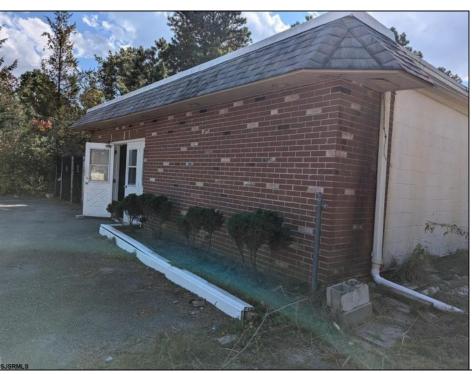

| PROPERTY DETAILS                        |                       |                  |                        |
|-----------------------------------------|-----------------------|------------------|------------------------|
| Exterior<br>Brick Face<br>Masonry/Block | ParkingGarage<br>None | Basement<br>Slab | Heating<br>Gas-Natural |
| HotWater<br>Electric                    | Water<br>Public       | Sewer<br>Septic  |                        |