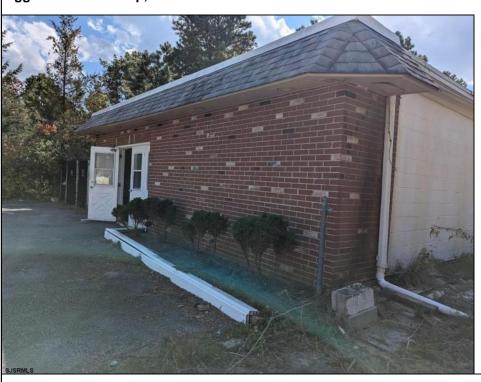

| PROPERTY DETAILS                        |                       |                  |                        |
|-----------------------------------------|-----------------------|------------------|------------------------|
| Exterior<br>Brick Face<br>Masonry/Block | ParkingGarage<br>None | Basement<br>Slab | Heating<br>Gas-Natural |
| HotWater<br>Electric                    | Water<br>Public       | Sewer<br>Septic  |                        |