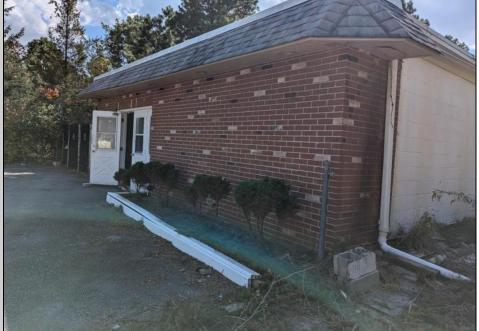

## **COMMENTS**

Investors and flippers bring your imagination and turn this shell into a single family residence or whatever you desire. Offers easy access to Atlantic City & County. Within appx 4 mile of Parkway & Expressway. Permitted use is Single Family, Farm or Daycare. Everything else requires a plan submitted to zoning board of EHT and also requires Pinelands approvals. Buyer responsible for all certifications, permits and variance applications. Property is being sold AS-IS.

PROPERTY DETAILS

Basement

Slab

| Masonry/Block |        |        |
|---------------|--------|--------|
| HotWater      | Water  | Sewer  |
| Electric      | Public | Septic |

None

ParkingGarage

Exterior

**Brick Face** 