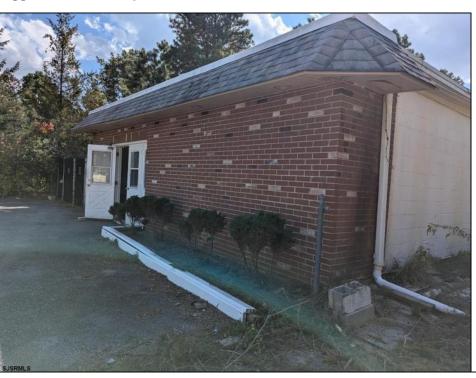

## **COMMENTS**

Investors and flippers bring your imagination and turn this shell into a single family residence or whatever you desire. Offers easy access to Atlantic City & County. Within appx 4 mile of Parkway & Expressway. Permitted use is Single Family, Farm or Daycare. Everything else requires a plan submitted to zoning board of EHT and also requires Pinelands approvals. Buyer responsible for all certifications, permits and variance applications. Property is being sold AS-IS.

| PROPERTY DETAILS                        |                       |                  |                        |
|-----------------------------------------|-----------------------|------------------|------------------------|
| Exterior<br>Brick Face<br>Masonry/Block | ParkingGarage<br>None | Basement<br>Slab | Heating<br>Gas-Natural |
| HotWater<br>Electric                    | Water<br>Public       | Sewer<br>Septic  |                        |