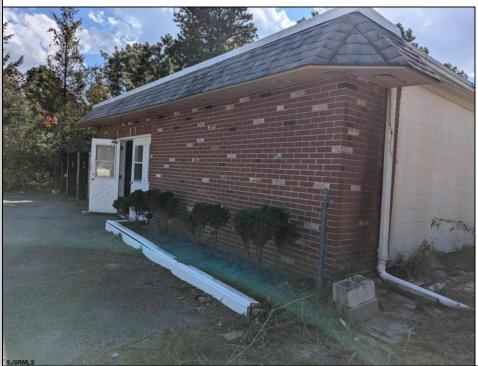

## COMMENTS

Investors and flippers bring your imagination and turn this shell into a single family residence or whatever you desire. Offers easy access to Atlantic City & County. Within appx 4 mile of Parkway & Expressway. Permitted use is Single Family, Farm or Daycare. Everything else requires a plan submitted to zoning board of EHT and also requires Pinelands approvals. Buyer responsible for all certifications, permits and variance applications. Property is being sold AS-IS.

| PROPERTY DETAILS                        |                       |                  |                        |
|-----------------------------------------|-----------------------|------------------|------------------------|
| Exterior<br>Brick Face<br>Masonry/Block | ParkingGarage<br>None | Basement<br>Slab | Heating<br>Gas-Natural |
| HotWater<br>Electric                    | Water<br>Public       | Sewer<br>Septic  |                        |