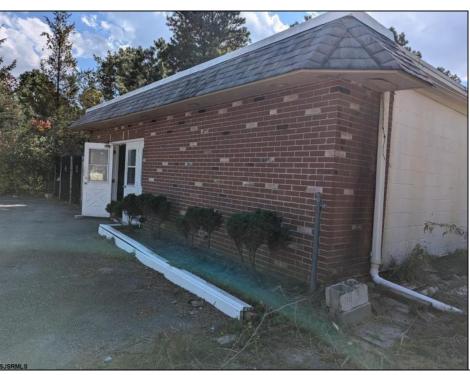

## **COMMENTS**

Investors and flippers bring your imagination and turn this shell into a single family residence or whatever you desire. Offers easy access to Atlantic City & County. Within appx 4 mile of Parkway & Expressway. Permitted use is Single Family, Farm or Daycare. Everything else requires a plan submitted to zoning board of EHT and also requires Pinelands approvals. Buyer responsible for all certifications, permits and variance applications. Property is being sold AS-IS.

| PROPERTY DETAILS                        |                       |                  |                        |
|-----------------------------------------|-----------------------|------------------|------------------------|
| Exterior<br>Brick Face<br>Masonry/Block | ParkingGarage<br>None | Basement<br>Slab | Heating<br>Gas-Natural |
| HotWater<br>Electric                    | Water<br>Public       | Sewer<br>Septic  |                        |