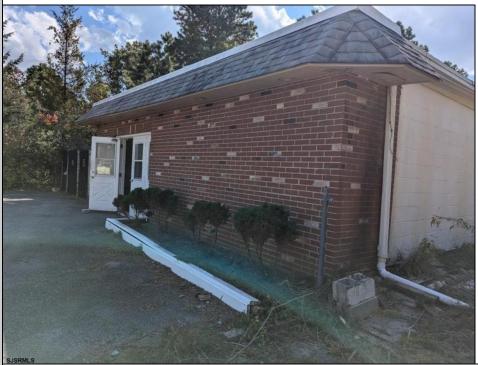

## COMMENTS

Investors and flippers bring your imagination and turn this shell into a single family residence or whatever you desire. Offers easy access to Atlantic City & County. Within appx 4 mile of Parkway & Expressway. Permitted use is Single Family, Farm or Daycare. Everything else requires a plan submitted to zoning board of EHT and also requires Pinelands approvals. Buyer responsible for all certifications, permits and variance applications. Property is being sold AS-IS.

| PROPERTY DETAILS                        |                       |                  |                        |
|-----------------------------------------|-----------------------|------------------|------------------------|
| Exterior<br>Brick Face<br>Masonry/Block | ParkingGarage<br>None | Basement<br>Slab | Heating<br>Gas-Natural |
| HotWater<br>Electric                    | Water<br>Public       | Sewer<br>Septic  |                        |