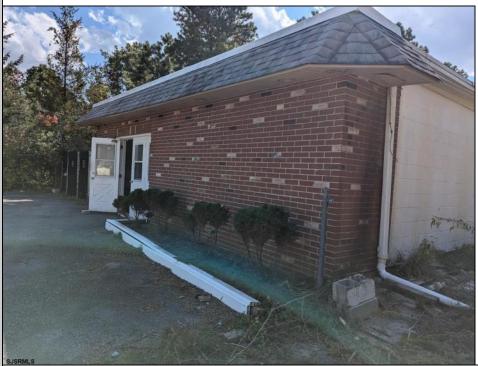

## COMMENTS

Investors and flippers bring your imagination and turn this shell into a single family residence or whatever you desire. Offers easy access to Atlantic City & County. Within appx 4 mile of Parkway & Expressway. Permitted use is Single Family, Farm or Daycare. Everything else requires a plan submitted to zoning board of EHT and also requires Pinelands approvals. Buyer responsible for all certifications, permits and variance applications. Property is being sold AS-IS.

| PROPERTY DETAILS                        |                       |                  |                        |
|-----------------------------------------|-----------------------|------------------|------------------------|
| Exterior<br>Brick Face<br>Masonry/Block | ParkingGarage<br>None | Basement<br>Slab | Heating<br>Gas-Natural |
| HotWater<br>Electric                    | Water<br>Public       | Sewer<br>Septic  |                        |