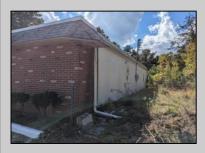

| PROPERTY DETAILS                        |                       |                  |                        |
|-----------------------------------------|-----------------------|------------------|------------------------|
| Exterior<br>Brick Face<br>Masonry/Block | ParkingGarage<br>None | Basement<br>Slab | Heating<br>Gas-Natural |
| HotWater<br>Electric                    | Water<br>Public       | Sewer<br>Septic  |                        |