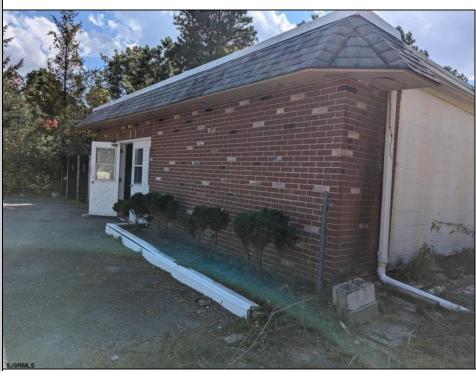

## COMMENTS

Investors and flippers bring your imagination and turn this shell into a single family residence or whatever you desire. Offers easy access to Atlantic City & County. Within appx 4 mile of Parkway & Expressway. Permitted use is Single Family, Farm or Daycare. Everything else requires a plan submitted to zoning board of EHT and also requires Pinelands approvals. Buyer responsible for all certifications, permits and variance applications. Property is being sold AS-IS.

| PROPERTY DETAILS                        |                       |                  |                        |
|-----------------------------------------|-----------------------|------------------|------------------------|
| Exterior<br>Brick Face<br>Masonry/Block | ParkingGarage<br>None | Basement<br>Slab | Heating<br>Gas-Natural |
| HotWater<br>Electric                    | Water<br>Public       | Sewer<br>Septic  |                        |