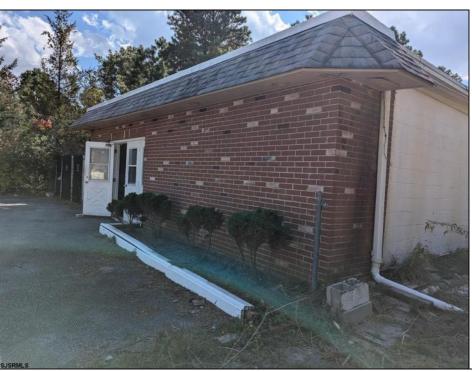

## **COMMENTS**

Investors and flippers bring your imagination and turn this shell into a single family residence or whatever you desire. Offers easy access to Atlantic City & County. Within appx 4 mile of Parkway & Expressway. Permitted use is Single Family, Farm or Daycare. Everything else requires a plan submitted to zoning board of EHT and also requires Pinelands approvals. Buyer responsible for all certifications, permits and variance applications. Property is being sold AS-IS.

| PROPERTY DETAILS                        |                       |                  |                        |
|-----------------------------------------|-----------------------|------------------|------------------------|
| Exterior<br>Brick Face<br>Masonry/Block | ParkingGarage<br>None | Basement<br>Slab | Heating<br>Gas-Natural |
| HotWater<br>Electric                    | Water<br>Public       | Sewer<br>Septic  |                        |