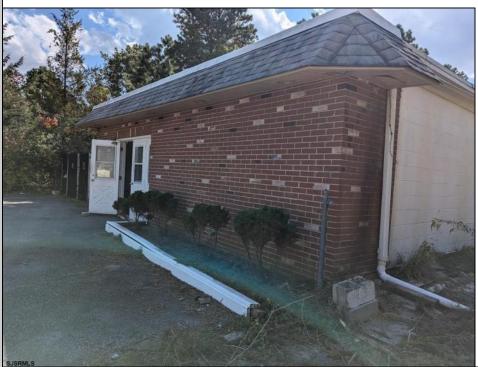

| PROPERTY DETAILS                        |                       |                  |                        |
|-----------------------------------------|-----------------------|------------------|------------------------|
| Exterior<br>Brick Face<br>Masonry/Block | ParkingGarage<br>None | Basement<br>Slab | Heating<br>Gas-Natural |
| HotWater<br>Electric                    | Water<br>Public       | Sewer<br>Septic  |                        |