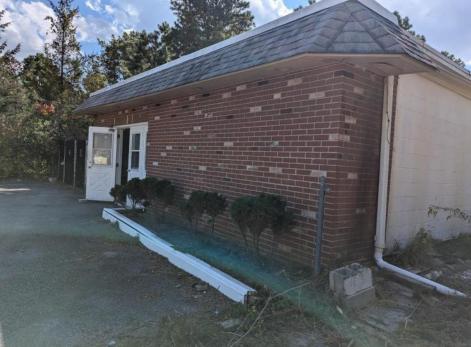

## **COMMENTS**

Investors and flippers bring your imagination and turn this shell into a single family residence or whatever you desire. Offers easy access to Atlantic City & County. Within appx 4 mile of Parkway & Expressway. Permitted use is Single Family, Farm or Daycare. Everything else requires a plan submitted to zoning board of EHT and also requires Pinelands approvals. Buyer responsible for all certifications, permits and variance applications. Property is being sold AS-IS.

| PROPERTY DETAILS                        |                       |                  |                        |
|-----------------------------------------|-----------------------|------------------|------------------------|
| Exterior<br>Brick Face<br>Masonry/Block | ParkingGarage<br>None | Basement<br>Slab | Heating<br>Gas-Natural |
| HotWater<br>Electric                    | Water<br>Public       | Sewer<br>Septic  |                        |