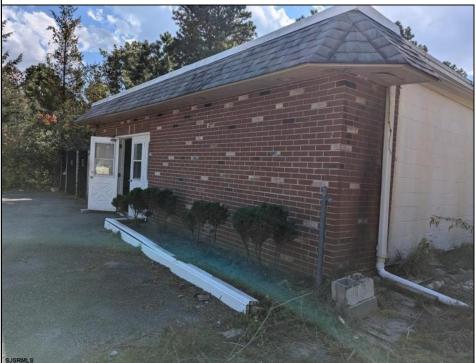

## COMMENTS

Investors and flippers bring your imagination and turn this shell into a single family residence or whatever you desire. Offers easy access to Atlantic City & County. Within appx 4 mile of Parkway & Expressway. Permitted use is Single Family, Farm or Daycare. Everything else requires a plan submitted to zoning board of EHT and also requires Pinelands approvals. Buyer responsible for all certifications, permits and variance applications. Property is being sold AS-IS.

| PROPERTY DETAILS                        |                       |                  |                        |
|-----------------------------------------|-----------------------|------------------|------------------------|
| Exterior<br>Brick Face<br>Masonry/Block | ParkingGarage<br>None | Basement<br>Slab | Heating<br>Gas-Natural |
| HotWater<br>Electric                    | Water<br>Public       | Sewer<br>Septic  |                        |