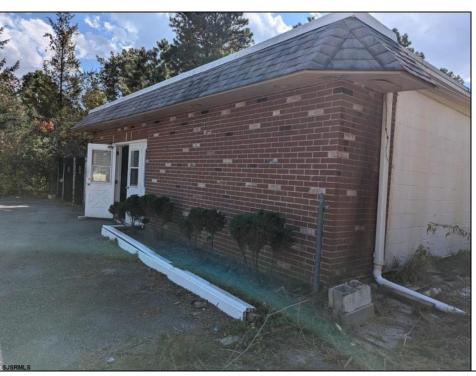

## **COMMENTS**

Investors and flippers bring your imagination and turn this shell into a single family residence or whatever you desire. Offers easy access to Atlantic City & County. Within appx 4 mile of Parkway & Expressway. Permitted use is Single Family, Farm or Daycare. Everything else requires a plan submitted to zoning board of EHT and also requires Pinelands approvals. Buyer responsible for all certifications, permits and variance applications. Property is being sold AS-IS.

| PROPERTY DETAILS                        |                       |                  |                        |
|-----------------------------------------|-----------------------|------------------|------------------------|
| Exterior<br>Brick Face<br>Masonry/Block | ParkingGarage<br>None | Basement<br>Slab | Heating<br>Gas-Natural |
| HotWater<br>Electric                    | Water<br>Public       | Sewer<br>Septic  |                        |