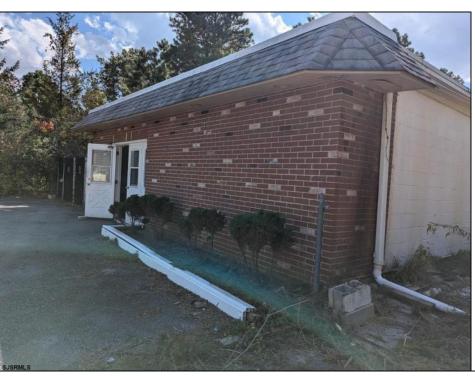

## **COMMENTS**

Investors and flippers bring your imagination and turn this shell into a single family residence or whatever you desire. Offers easy access to Atlantic City & County. Within appx 4 mile of Parkway & Expressway. Permitted use is Single Family, Farm or Daycare. Everything else requires a plan submitted to zoning board of EHT and also requires Pinelands approvals. Buyer responsible for all certifications, permits and variance applications. Property is being sold AS-IS.

| PROPERTY DETAILS                        |                       |                  |                        |
|-----------------------------------------|-----------------------|------------------|------------------------|
| Exterior<br>Brick Face<br>Masonry/Block | ParkingGarage<br>None | Basement<br>Slab | Heating<br>Gas-Natural |
| HotWater<br>Electric                    | Water<br>Public       | Sewer<br>Septic  |                        |