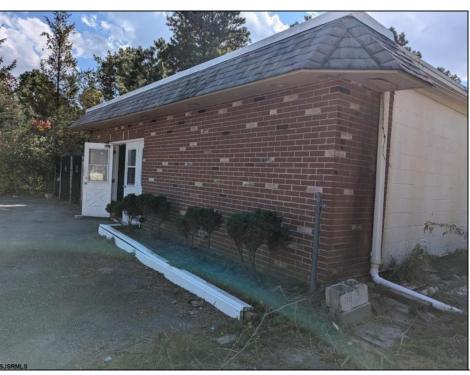

## **COMMENTS**

Investors and flippers bring your imagination and turn this shell into a single family residence or whatever you desire. Offers easy access to Atlantic City & County. Within appx 4 mile of Parkway & Expressway. Permitted use is Single Family, Farm or Daycare. Everything else requires a plan submitted to zoning board of EHT and also requires Pinelands approvals. Buyer responsible for all certifications, permits and variance applications. Property is being sold AS-IS.

Septic

|                                         | PROPERTY DETAILS      |                  |                        |
|-----------------------------------------|-----------------------|------------------|------------------------|
| Exterior<br>Brick Face<br>Masonry/Block | ParkingGarage<br>None | Basement<br>Slab | Heating<br>Gas-Natural |
| HotWater                                | Water                 | Sewer            |                        |