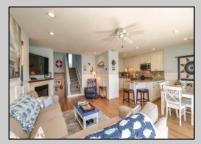

## COMMENTS

Beautifully upgraded 3 bedroom Bluewater Condominium. Fully furnished with a \'beachy\' vibe. 3 outdoor decks with views from every angle. Wi Fi enabled thermostat, Hunter Douglas room darkening beehive insulating blinds. Luxury vinyl flooring in the living room, dining room and kitchen. Freshly painted, and an EZ access attic. Board and batten in living room and dining room. 3 lockable interior owners closets plus an outdoor lockable closet. Electric awning over living room, dining room deck. Seasonal summer lease in place for 2025.

|                                      | PROP                  | ERTY DETAILS                                    |                                                                                                                                     |
|--------------------------------------|-----------------------|-------------------------------------------------|-------------------------------------------------------------------------------------------------------------------------------------|
| Exterior<br>Vinyl                    | ParkingGarage<br>None | OtherRooms<br>Dining Area<br>Storage Attic      | InteriorFeatures<br>Cathedral Ceiling(s)<br>Fireplace(s)<br>Hardwood Floors<br>Kitchen Center Island<br>Master Bath<br>Pets Allowed |
| Heating<br>Forced Air<br>Gas-Natural | Cooling<br>Central    | HotWater<br>Electric                            | Water<br>Public Water                                                                                                               |
|                                      | Berger Realty         | n "Evie" Schweibii<br>/ Inc<br>Avenue, Ocean Ci | CD-10992-4-CD                                                                                                                       |