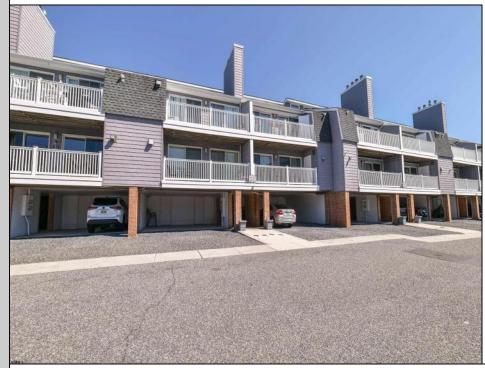

## 215 Limpet Ocean City, NJ 08226

Asking \$874,500.00

## COMMENTS

Beautifully upgraded 3 bedroom Bluewater Condominium. Fully furnished with a \'beachy\' vibe. 3 outdoor decks with views from every angle. Wi Fi enabled thermostat, Hunter Douglas room darkening beehive insulating blinds. Luxury vinyl flooring in the living room, dining room and kitchen. Freshly painted, and an EZ access attic. Board and batten in living room and dining room. 3 lockable interior owners closets plus an outdoor lockable closet. Electric awning over living room, dining room deck. Seasonal summer lease in place for 2025.