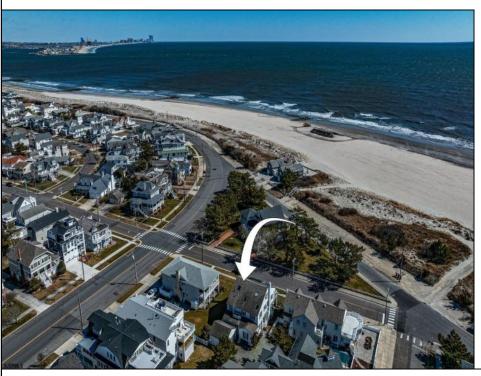

## **COMMENTS**

This premium property is being offer by Buck Custom Homes, South Jersey\'s Premier Luxury home builder as a built-to-suit opportunity to create your dream home. This one-of-a-kind property offers over 6,900 sq feet of lot area with a private side driveway allowing for an architectural design maximizing the eastern exposure with both in door and exterior living space to enjoy the beautiful ocean views. The side driveway uniquely offers parking access and a rear courtyard perfect for accommodating a pool and outdoor living space. Buyers will work with Buck Custom Homes to design and create a breathtaking masterpiece. Architectural plans and design are included in the purchase price.