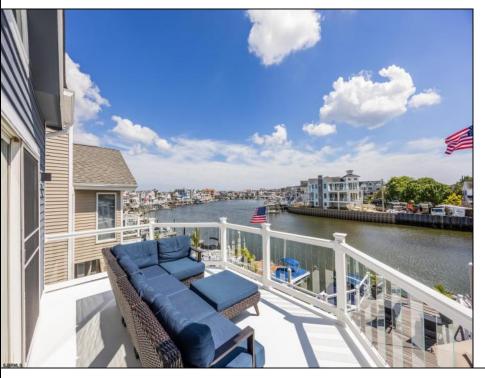

## COMMENTS

Oversized SECOND FLOOR BAYFRONT condo on Ocean City\'s widest lagoon! Featuring a full interior renovation with high end custom finishes throughout, including a massive kitchen center island with Quartz countertops, top of the line appliances, engineered hardwood flooring, wood burning fireplace, and more. Spacious open floor plan with cathedral ceilings, private deck off the living room overlooking the water, along with additional first floor deck and dock access. This unit contains over 1700 square ft of living space, a 12 x 12 storage room (potential to be converted to a 4th bedroom) attached garage, and a carport for additional parking. Also included is a 35 ft boat slip, 320 sq ft floating deck, and a large \"dumbwaiter\", perfect for transporting items between floors. Experience open bay views from every angle, and stunning sunsets off of your 1550 sq ft deck constructed of Brazilian Hardwood. This is one you do not want to miss. (first floor unit also available, current owners occupy the building as a single family). (Seller will separate deck down the middle and add another ramp. Each side will have 22\' x 30\' of deck space with identical layouts and separate entrances)