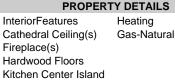

## COMMENTS

Oversized SECOND FLOOR BAYFRONT condo on Ocean City\'s widest lagoon! Featuring a full interior renovation with high end custom finishes throughout, including a massive kitchen center island with Quartz countertops, top of the line appliances, engineered hardwood flooring, wood burning fireplace, and more. Spacious open floor plan with cathedral ceilings, private deck off the living room overlooking the water, along with additional first floor deck and dock access. This unit contains over 1700 square ft of living space, a 12 x 12 storage room (potential to be converted to a 4th bedroom) attached garage, and a carport for additional parking. Also included is a 35 ft boat slip, 320 sq ft floating deck, and a large \"dumbwaiter\", perfect for transporting items between floors. Experience open bay views from every angle, and stunning sunsets off of your 1550 sq ft deck constructed of Brazilian Hardwood. This is one you do not want to miss. (first floor unit also available, current owners occupy the building as a single family). (Seller will separate deck down the middle and add another ramp. Each side will have 22\' x 30\' of deck space with identical layouts and separate entrances)