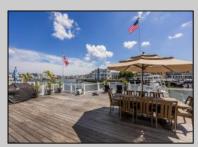

## COMMENTS

Oversized SECOND FLOOR BAYFRONT condo on Ocean City\'s widest lagoon! Featuring a full interior renovation with high end custom finishes throughout, including a massive kitchen center island with Quartz countertops, top of the line appliances, engineered hardwood flooring, wood burning fireplace, and more. Spacious open floor plan with cathedral ceilings, private deck off the living room overlooking the water, along with additional first floor deck and dock access. This unit contains over 1700 square ft of living space, a 12 x 12 storage room (potential to be converted to a 4th bedroom) attached garage, and a carport for additional parking. Also included is a 35 ft boat slip, 320 sq ft floating deck, and a large \"dumbwaiter\", perfect for transporting items between floors. Experience open bay views from every angle, and stunning sunsets off of your 1550 sq ft deck constructed of Brazilian Hardwood. This is one you do not want to miss. (first floor unit also available, current owners occupy the building as a single family). (Seller will separate deck down the middle and add another ramp. Each side will have 22\' x 30\' of deck space with identical layouts and separate entrances)