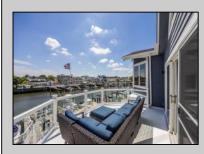

## COMMENTS

Oversized SECOND FLOOR BAYFRONT condo on Ocean City\'s widest lagoon! Featuring a full interior renovation with high end custom finishes throughout, including a massive kitchen center island with Quartz countertops, top of the line appliances, engineered hardwood flooring, wood burning fireplace, and more. Spacious open floor plan with cathedral ceilings, private deck off the living room overlooking the water, along with additional first floor deck and dock access. This unit contains over 1700 square ft of living space, a 12 x 12 storage room (potential to be converted to a 4th bedroom) attached garage, and a carport for additional parking. Also included is a 35 ft boat slip, 320 sq ft floating deck, and a large \"dumbwaiter\", perfect for transporting items between floors. Experience open bay views from every angle, and stunning sunsets off of your 1550 sq ft deck constructed of Brazilian Hardwood. This is one you do not want to miss. (first floor unit also available, current owners occupy the building as a single family). (Seller will separate deck down the middle and add another ramp. Each side will have 22\' x 30\' of deck space with identical layouts and separate entrances)