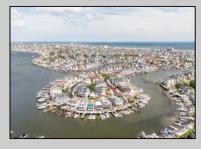

## COMMENTS

Oversized SECOND FLOOR BAYFRONT condo on Ocean City\'s widest lagoon! Featuring a full interior renovation with high end custom finishes throughout, including a massive kitchen center island with Quartz countertops, top of the line appliances, engineered hardwood flooring, wood burning fireplace, and more. Spacious open floor plan with cathedral ceilings, private deck off the living room overlooking the water, along with additional first floor deck and dock access. This unit contains over 1700 square ft of living space, a 12 x 12 storage room (potential to be converted to a 4th bedroom) attached garage, and a carport for additional parking. Also included is a 35 ft boat slip, 320 sq ft floating deck, and a large \"dumbwaiter\", perfect for transporting items between floors. Experience open bay views from every angle, and stunning sunsets off of your 1550 sq ft deck constructed of Brazilian Hardwood. This is one you do not want to miss. (first floor unit also available, current owners occupy the building as a single family). (Seller will separate deck down the middle and add another ramp. Each side will have 22\' x 30\' of deck space with identical layouts and separate entrances)