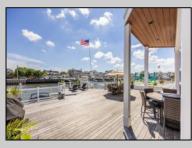

## COMMENTS

Oversized SECOND FLOOR BAYFRONT condo on Ocean City\'s widest lagoon! Featuring a full interior renovation with high end custom finishes throughout, including a massive kitchen center island with Quartz countertops, top of the line appliances, engineered hardwood flooring, wood burning fireplace, and more. Spacious open floor plan with cathedral ceilings, private deck off the living room overlooking the water, along with additional first floor deck and dock access. This unit contains over 1700 square ft of living space, a 12 x 12 storage room (potential to be converted to a 4th bedroom) attached garage, and a carport for additional parking. Also included is a 35 ft boat slip, 320 sq ft floating deck, and a large \"dumbwaiter\", perfect for transporting items between floors. Experience open bay views from every angle, and stunning sunsets off of your 1550 sq ft deck constructed of Brazilian Hardwood. This is one you do not want to miss. (first floor unit also available, current owners occupy the building as a single family). (Seller will separate deck down the middle and add another ramp. Each side will have 22\' x 30\' of deck space with identical layouts and separate entrances)