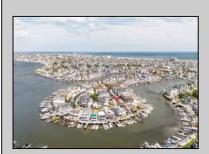

## **COMMENTS**

Oversized SECOND FLOOR BAYFRONT condo on Ocean City\'s widest lagoon! Featuring a full interior renovation with high end custom finishes throughout, including a massive kitchen center island with Quartz countertops, top of the line appliances, engineered hardwood flooring, wood burning fireplace, and more. Spacious open floor plan with cathedral ceilings, private deck off the living room overlooking the water, along with additional first floor deck and dock access. This unit contains over 1700 square ft of living space, a 12 x 12 storage room (potential to be converted to a 4th bedroom) attached garage, and a carport for additional parking. Also included is a 35 ft boat slip, 320 sq ft floating deck, and a large \"dumbwaiter\", perfect for transporting items between floors. Experience open bay views from every angle, and stunning sunsets off of your 1550 sq ft deck constructed of Brazilian Hardwood. This is one you do not want to miss. (first floor unit also available, current owners occupy the building as a single family). (Seller will separate deck down the middle and add another ramp. Each side will have 22\' x 30\' of deck space with identical layouts and separate entrances)