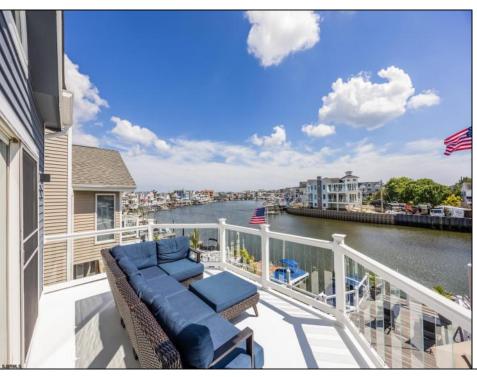

## **COMMENTS**

Oversized SECOND FLOOR BAYFRONT condo on Ocean City\'s widest lagoon! Featuring a full interior renovation with high end custom finishes throughout, including a massive kitchen center island with Quartz countertops, top of the line appliances, engineered hardwood flooring, wood burning fireplace, and more. Spacious open floor plan with cathedral ceilings, private deck off the living room overlooking the water, along with additional first floor deck and dock access. This unit contains over 1700 square ft of living space, a 12 x 12 storage room (potential to be converted to a 4th bedroom) attached garage, and a carport for additional parking. Also included is a 35 ft boat slip, 320 sq ft floating deck, and a large \"dumbwaiter\", perfect for transporting items between floors. Experience open bay views from every angle, and stunning sunsets off of your 1550 sq ft deck constructed of Brazilian Hardwood. This is one you do not want to miss. (first floor unit also available, current owners occupy the building as a single family). (Seller will separate deck down the middle and add another ramp. Each side will have 22\' x 30\' of deck space with identical layouts and separate entrances)