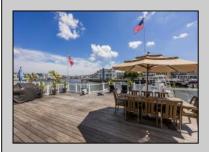

## **COMMENTS**

Oversized SECOND FLOOR BAYFRONT condo on Ocean City\'s widest lagoon! Featuring a full interior renovation with high end custom finishes throughout, including a massive kitchen center island with Quartz countertops, top of the line appliances, engineered hardwood flooring, wood burning fireplace, and more. Spacious open floor plan with cathedral ceilings, private deck off the living room overlooking the water, along with additional first floor deck and dock access. This unit contains over 1700 square ft of living space, a 12 x 12 storage room (potential to be converted to a 4th bedroom) attached garage, and a carport for additional parking. Also included is a 35 ft boat slip, 320 sq ft floating deck, and a large \"dumbwaiter\", perfect for transporting items between floors. Experience open bay views from every angle, and stunning sunsets off of your 1550 sq ft deck constructed of Brazilian Hardwood. This is one you do not want to miss. (first floor unit also available, current owners occupy the building as a single family). (Seller will separate deck down the middle and add another ramp. Each side will have 22\' x 30\' of deck space with identical layouts and separate entrances)