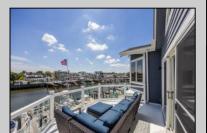

## **COMMENTS**

Oversized SECOND FLOOR BAYFRONT condo on Ocean City\'s widest lagoon! Featuring a full interior renovation with high end custom finishes throughout, including a massive kitchen center island with Quartz countertops, top of the line appliances, engineered hardwood flooring, wood burning fireplace, and more. Spacious open floor plan with cathedral ceilings, private deck off the living room overlooking the water, along with additional first floor deck and dock access. This unit contains over 1700 square ft of living space, a 12 x 12 storage room (potential to be converted to a 4th bedroom) attached garage, and a carport for additional parking. Also included is a 35 ft boat slip, 320 sq ft floating deck, and a large \"dumbwaiter\", perfect for transporting items between floors. Experience open bay views from every angle, and stunning sunsets off of your 1550 sq ft deck constructed of Brazilian Hardwood. This is one you do not want to miss. (first floor unit also available, current owners occupy the building as a single family). (Seller will separate deck down the middle and add another ramp. Each side will have 22\' x 30\' of deck space with identical layouts and separate entrances)