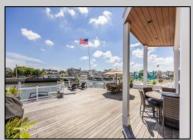

## **COMMENTS**

Oversized SECOND FLOOR BAYFRONT condo on Ocean City\'s widest lagoon! Featuring a full interior renovation with high end custom finishes throughout, including a massive kitchen center island with Quartz countertops, top of the line appliances, engineered hardwood flooring, wood burning fireplace, and more. Spacious open floor plan with cathedral ceilings, private deck off the living room overlooking the water, along with additional first floor deck and dock access. This unit contains over 1700 square ft of living space, a 12 x 12 storage room (potential to be converted to a 4th bedroom) attached garage, and a carport for additional parking. Also included is a 35 ft boat slip, 320 sq ft floating deck, and a large \"dumbwaiter\", perfect for transporting items between floors. Experience open bay views from every angle, and stunning sunsets off of your 1550 sq ft deck constructed of Brazilian Hardwood. This is one you do not want to miss. (first floor unit also available, current owners occupy the building as a single family). (Seller will separate deck down the middle and add another ramp. Each side will have 22\' x 30\' of deck space with identical layouts and separate entrances)