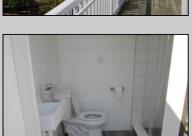

## **COMMENTS**

Just in time for the summer season. Check out this 20 ft. deeded boat slip in a great location behind the Nor'Easter complex between 7th & 8th Sts. Want to keep your watercraft up out of the water? Then you'll welcome the included floating dock which can accommodate a jet boat up to 19 ft. as well as a large 3-person jet ski or other type boats of 17 ft. or less. Slip is in the E dock and is the first slip as you enter down the ramp making it better protected from the open bay and allowing for easy ingress and egress. Amenities on site include fresh water and electric at slip, parttime dockmaster, storage box on the dock, two updated restrooms with showers and a fish cleaning station. Security is excellent with locked gates operated by keys and combos, and there is off street parking dedicated to slip owners. An added bonus is that you may rent your slip to someone else if you are unable to use it yourself. HOA fee is currently only 130./month and this owner has paid all of the required recent assessments to date. What are you waiting for? See you at the Night in Venice Parade.