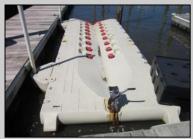

## **COMMENTS**

Just in time for the summer season. Check out this 20 ft. deeded boat slip in a great location behind the Nor'Easter complex between 7th & 8th Sts. Want to keep your watercraft up out of the water? Then you'll welcome the included floating dock which can accommodate a jet boat up to 19 ft. as well as a large 3-person jet ski or other type boats of 17 ft. or less. Slip is in the E dock and is the first slip as you enter down the ramp making it better protected from the open bay and allowing for easy ingress and egress. Amenities on site include fresh water and electric at slip, parttime dockmaster, storage box on the dock, two updated restrooms with showers and a fish cleaning station. Security is excellent with locked gates operated by keys and combos, and there is off street parking dedicated to slip owners. An added bonus is that you may rent your slip to someone else if you are unable to use it yourself. HOA fee is currently only 130./month and this owner has paid all of the required recent assessments to date. What are you waiting for? See you at the Night in Venice Parade.