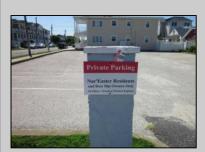

## **COMMENTS**

Just in time for the summer season. Check out this 20 ft. deeded boat slip in a great location behind the Nor'Easter complex between 7th & 8th Sts. Want to keep your watercraft up out of the water? Then you'll welcome the included floating dock which can accommodate a jet boat up to 19 ft. as well as a large 3-person jet ski or other type boats of 17 ft. or less. Slip is in the E dock and is the first slip as you enter down the ramp making it better protected from the open bay and allowing for easy ingress and egress. Amenities on site include fresh water and electric at slip, parttime dockmaster, storage box on the dock, two updated restrooms with showers and a fish cleaning station. Security is excellent with locked gates operated by keys and combos, and there is off street parking dedicated to slip owners. An added bonus is that you may rent your slip to someone else if you are unable to use it yourself. HOA fee is currently only 130./month and this owner has paid all of the required recent assessments to date. What are you waiting for? See you at the Night in Venice Parade.