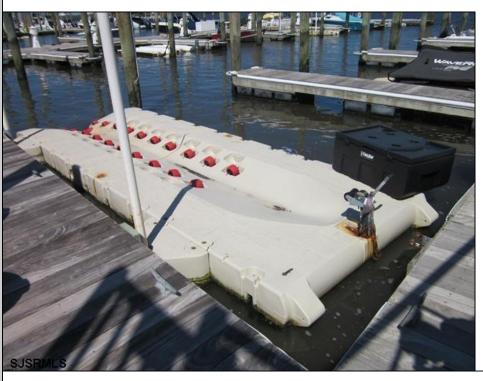

## **COMMENTS**

Just in time for the summer season. Check out this 20 ft. deeded boat slip in a great location behind the Nor'Easter complex between 7th & 8th Sts. Want to keep your watercraft up out of the water? Then you'll welcome the included floating dock which can accommodate a jet boat up to 19 ft. as well as a large 3-person jet ski or other type boats of 17 ft. or less. Slip is in the E dock and is the first slip as you enter down the ramp making it better protected from the open bay and allowing for easy ingress and egress. Amenities on site include fresh water and electric at slip, parttime dockmaster, storage box on the dock, two updated restrooms with showers and a fish cleaning station. Security is excellent with locked gates operated by keys and combos, and there is off street parking dedicated to slip owners. An added bonus is that you may rent your slip to someone else if you are unable to use it yourself. HOA fee is currently only 130./month and this owner has paid all of the required recent assessments to date. What are you waiting for? See you at the Night in Venice Parade.