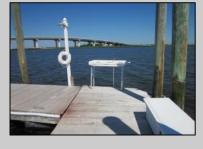

## **COMMENTS**

Just in time for the summer season. Check out this 20 ft. deeded boat slip in a great location behind the Nor'Easter complex between 7th & 8th Sts. Want to keep your watercraft up out of the water? Then you'll welcome the included floating dock which can accommodate a jet boat up to 19 ft. as well as a large 3-person jet ski or other type boats of 17 ft. or less. Slip is in the E dock and is the first slip as you enter down the ramp making it better protected from the open bay and allowing for easy ingress and egress. Amenities on site include fresh water and electric at slip, parttime dockmaster, storage box on the dock, two updated restrooms with showers and a fish cleaning station. Security is excellent with locked gates operated by keys and combos, and there is off street parking dedicated to slip owners. An added bonus is that you may rent your slip to someone else if you are unable to use it yourself. HOA fee is currently only 130./month and this owner has paid all of the required recent assessments to date. What are you waiting for? See you at the Night in Venice Parade.