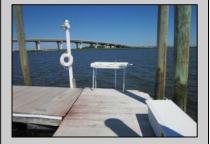

## **COMMENTS**

Just in time for the summer season. Check out this 20 ft. deeded boat slip in a great location behind the Nor'Easter complex between 7th & 8th Sts. Want to keep your watercraft up out of the water? Then you'll welcome the included floating dock which can accommodate a jet boat up to 19 ft. as well as a large 3-person jet ski or other type boats of 17 ft. or less. Slip is in the E dock and is the first slip as you enter down the ramp making it better protected from the open bay and allowing for easy ingress and egress. Amenities on site include fresh water and electric at slip, parttime dockmaster, storage box on the dock, two updated restrooms with showers and a fish cleaning station. Security is excellent with locked gates operated by keys and combos, and there is off street parking dedicated to slip owners. An added bonus is that you may rent your slip to someone else if you are unable to use it yourself. HOA fee is currently only 130./month and this owner has paid all of the required recent assessments to date. What are you waiting for? See you at the Night in Venice Parade.