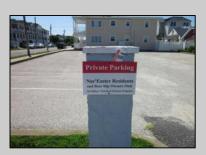

## **COMMENTS**

Just in time for the summer season. Check out this 20 ft. deeded boat slip in a great location behind the Nor'Easter complex between 7th & 8th Sts. Want to keep your watercraft up out of the water? Then you'll welcome the included floating dock which can accommodate a jet boat up to 19 ft. as well as a large 3-person jet ski or other type boats of 17 ft. or less. Slip is in the E dock and is the first slip as you enter down the ramp making it better protected from the open bay and allowing for easy ingress and egress. Amenities on site include fresh water and electric at slip, parttime dockmaster, storage box on the dock, two updated restrooms with showers and a fish cleaning station. Security is excellent with locked gates operated by keys and combos, and there is off street parking dedicated to slip owners. An added bonus is that you may rent your slip to someone else if you are unable to use it yourself. HOA fee is currently only 130./month and this owner has paid all of the required recent assessments to date. What are you waiting for? See you at the Night in Venice Parade.