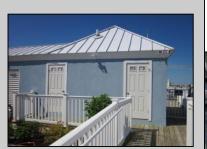

## **COMMENTS**

Just in time for the summer season. Check out this 20 ft. deeded boat slip in a great location behind the Nor'Easter complex between 7th & 8th Sts. Want to keep your watercraft up out of the water? Then you'll welcome the included floating dock which can accommodate a jet boat up to 19 ft. as well as a large 3-person jet ski or other type boats of 17 ft. or less. Slip is in the E dock and is the first slip as you enter down the ramp making it better protected from the open bay and allowing for easy ingress and egress. Amenities on site include fresh water and electric at slip, parttime dockmaster, storage box on the dock, two updated restrooms with showers and a fish cleaning station. Security is excellent with locked gates operated by keys and combos, and there is off street parking dedicated to slip owners. An added bonus is that you may rent your slip to someone else if you are unable to use it yourself. HOA fee is currently only 130./month and this owner has paid all of the required recent assessments to date. What are you waiting for? See you at the Night in Venice Parade.