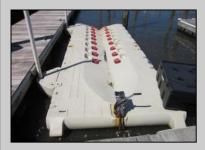

## **COMMENTS**

Just in time for the summer season. Check out this 20 ft. deeded boat slip in a great location behind the Nor'Easter complex between 7th & 8th Sts. Want to keep your watercraft up out of the water? Then you'll welcome the included floating dock which can accommodate a jet boat up to 19 ft. as well as a large 3-person jet ski or other type boats of 17 ft. or less. Slip is in the E dock and is the first slip as you enter down the ramp making it better protected from the open bay and allowing for easy ingress and egress. Amenities on site include fresh water and electric at slip, parttime dockmaster, storage box on the dock, two updated restrooms with showers and a fish cleaning station. Security is excellent with locked gates operated by keys and combos, and there is off street parking dedicated to slip owners. An added bonus is that you may rent your slip to someone else if you are unable to use it yourself. HOA fee is currently only 130./month and this owner has paid all of the required recent assessments to date. What are you waiting for? See you at the Night in Venice Parade.