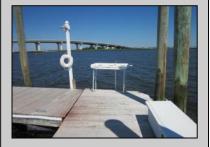

## **COMMENTS**

Just in time for the summer season. Check out this 20 ft. deeded boat slip in a great location behind the Nor'Easter complex between 7th & 8th Sts. Want to keep your watercraft up out of the water? Then you'll welcome the included floating dock which can accommodate a jet boat up to 19 ft. as well as a large 3-person jet ski or other type boats of 17 ft. or less. Slip is in the E dock and is the first slip as you enter down the ramp making it better protected from the open bay and allowing for easy ingress and egress. Amenities on site include fresh water and electric at slip, parttime dockmaster, storage box on the dock, two updated restrooms with showers and a fish cleaning station. Security is excellent with locked gates operated by keys and combos, and there is off street parking dedicated to slip owners. An added bonus is that you may rent your slip to someone else if you are unable to use it yourself. HOA fee is currently only 130./month and this owner has paid all of the required recent assessments to date. What are you waiting for? See you at the Night in Venice Parade.