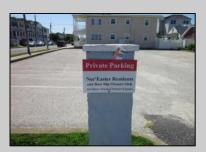

## **COMMENTS**

Just in time for the summer season. Check out this 20 ft. deeded boat slip in a great location behind the Nor'Easter complex between 7th & 8th Sts. Want to keep your watercraft up out of the water? Then you'll welcome the included floating dock which can accommodate a jet boat up to 19 ft. as well as a large 3-person jet ski or other type boats of 17 ft. or less. Slip is in the E dock and is the first slip as you enter down the ramp making it better protected from the open bay and allowing for easy ingress and egress. Amenities on site include fresh water and electric at slip, parttime dockmaster, storage box on the dock, two updated restrooms with showers and a fish cleaning station. Security is excellent with locked gates operated by keys and combos, and there is off street parking dedicated to slip owners. An added bonus is that you may rent your slip to someone else if you are unable to use it yourself. HOA fee is currently only 130./month and this owner has paid all of the required recent assessments to date. What are you waiting for? See you at the Night in Venice Parade.