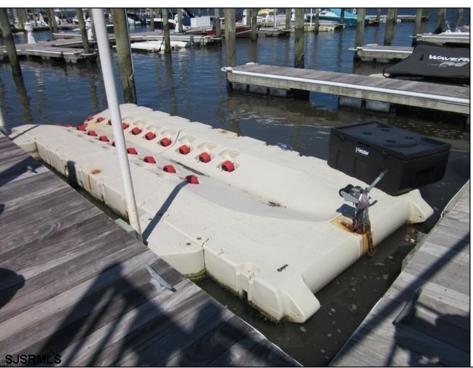

## **COMMENTS**

Just in time for the summer season. Check out this 20 ft. deeded boat slip in a great location behind the Nor'Easter complex between 7th & 8th Sts. Want to keep your watercraft up out of the water? Then you'll welcome the included floating dock which can accommodate a jet boat up to 19 ft. as well as a large 3-person jet ski or other type boats of 17 ft. or less. Slip is in the E dock and is the first slip as you enter down the ramp making it better protected from the open bay and allowing for easy ingress and egress. Amenities on site include fresh water and electric at slip, parttime dockmaster, storage box on the dock, two updated restrooms with showers and a fish cleaning station. Security is excellent with locked gates operated by keys and combos, and there is off street parking dedicated to slip owners. An added bonus is that you may rent your slip to someone else if you are unable to use it yourself. HOA fee is currently only 130./month and this owner has paid all of the required recent assessments to date. What are you waiting for? See you at the Night in Venice Parade.