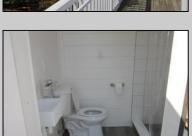

## **COMMENTS**

Just in time for the summer season. Check out this 20 ft. deeded boat slip in a great location behind the Nor'Easter complex between 7th & 8th Sts. Want to keep your watercraft up out of the water? Then you'll welcome the included floating dock which can accommodate a jet boat up to 19 ft. as well as a large 3-person jet ski or other type boats of 17 ft. or less. Slip is in the E dock and is the first slip as you enter down the ramp making it better protected from the open bay and allowing for easy ingress and egress. Amenities on site include fresh water and electric at slip, parttime dockmaster, storage box on the dock, two updated restrooms with showers and a fish cleaning station. Security is excellent with locked gates operated by keys and combos, and there is off street parking dedicated to slip owners. An added bonus is that you may rent your slip to someone else if you are unable to use it yourself. HOA fee is currently only 130./month and this owner has paid all of the required recent assessments to date. What are you waiting for? See you at the Night in Venice Parade.