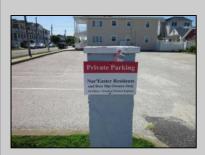

## **COMMENTS**

Just in time for the summer season. Check out this 20 ft. deeded boat slip in a great location behind the Nor'Easter complex between 7th & 8th Sts. Want to keep your watercraft up out of the water? Then you'll welcome the included floating dock which can accommodate a jet boat up to 19 ft. as well as a large 3-person jet ski or other type boats of 17 ft. or less. Slip is in the E dock and is the first slip as you enter down the ramp making it better protected from the open bay and allowing for easy ingress and egress. Amenities on site include fresh water and electric at slip, parttime dockmaster, storage box on the dock, two updated restrooms with showers and a fish cleaning station. Security is excellent with locked gates operated by keys and combos, and there is off street parking dedicated to slip owners. An added bonus is that you may rent your slip to someone else if you are unable to use it yourself. HOA fee is currently only 130./month and this owner has paid all of the required recent assessments to date. What are you waiting for? See you at the Night in Venice Parade.