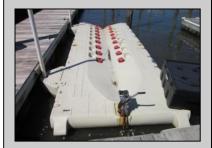

## **COMMENTS**

Just in time for the summer season. Check out this 20 ft. deeded boat slip in a great location behind the Nor'Easter complex between 7th & 8th Sts. Want to keep your watercraft up out of the water? Then you'll welcome the included floating dock which can accommodate a jet boat up to 19 ft. as well as a large 3-person jet ski or other type boats of 17 ft. or less. Slip is in the E dock and is the first slip as you enter down the ramp making it better protected from the open bay and allowing for easy ingress and egress. Amenities on site include fresh water and electric at slip, parttime dockmaster, storage box on the dock, two updated restrooms with showers and a fish cleaning station. Security is excellent with locked gates operated by keys and combos, and there is off street parking dedicated to slip owners. An added bonus is that you may rent your slip to someone else if you are unable to use it yourself. HOA fee is currently only 130./month and this owner has paid all of the required recent assessments to date. What are you waiting for? See you at the Night in Venice Parade.