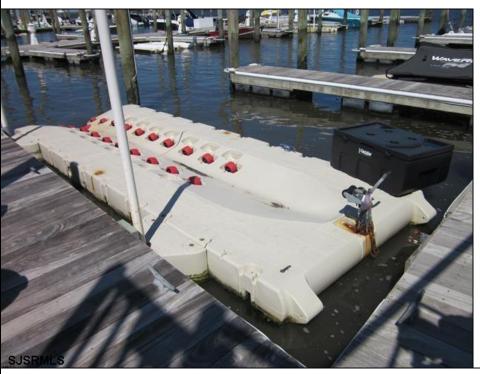

## **COMMENTS**

Just in time for the summer season. Check out this 20 ft. deeded boat slip in a great location behind the Nor'Easter complex between 7th & 8th Sts. Want to keep your watercraft up out of the water? Then you'll welcome the included floating dock which can accommodate a jet boat up to 19 ft. as well as a large 3-person jet ski or other type boats of 17 ft. or less. Slip is in the E dock and is the first slip as you enter down the ramp making it better protected from the open bay and allowing for easy ingress and egress. Amenities on site include fresh water and electric at slip, parttime dockmaster, storage box on the dock, two updated restrooms with showers and a fish cleaning station. Security is excellent with locked gates operated by keys and combos, and there is off street parking dedicated to slip owners. An added bonus is that you may rent your slip to someone else if you are unable to use it yourself. HOA fee is currently only 130./month and this owner has paid all of the required recent assessments to date. What are you waiting for? See you at the Night in Venice Parade.