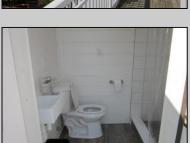

## **COMMENTS**

Just in time for the summer season. Check out this 20 ft. deeded boat slip in a great location behind the Nor'Easter complex between 7th & 8th Sts. Want to keep your watercraft up out of the water? Then you'll welcome the included floating dock which can accommodate a jet boat up to 19 ft. as well as a large 3-person jet ski or other type boats of 17 ft. or less. Slip is in the E dock and is the first slip as you enter down the ramp making it better protected from the open bay and allowing for easy ingress and egress. Amenities on site include fresh water and electric at slip, parttime dockmaster, storage box on the dock, two updated restrooms with showers and a fish cleaning station. Security is excellent with locked gates operated by keys and combos, and there is off street parking dedicated to slip owners. An added bonus is that you may rent your slip to someone else if you are unable to use it yourself. HOA fee is currently only 130./month and this owner has paid all of the required recent assessments to date. What are you waiting for? See you at the Night in Venice Parade.