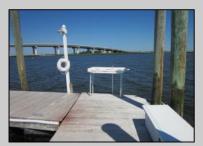

## **COMMENTS**

Just in time for the summer season. Check out this 20 ft. deeded boat slip in a great location behind the Nor'Easter complex between 7th & 8th Sts. Want to keep your watercraft up out of the water? Then you'll welcome the included floating dock which can accommodate a jet boat up to 19 ft. as well as a large 3-person jet ski or other type boats of 17 ft. or less. Slip is in the E dock and is the first slip as you enter down the ramp making it better protected from the open bay and allowing for easy ingress and egress. Amenities on site include fresh water and electric at slip, parttime dockmaster, storage box on the dock, two updated restrooms with showers and a fish cleaning station. Security is excellent with locked gates operated by keys and combos, and there is off street parking dedicated to slip owners. An added bonus is that you may rent your slip to someone else if you are unable to use it yourself. HOA fee is currently only 130./month and this owner has paid all of the required recent assessments to date. What are you waiting for? See you at the Night in Venice Parade.