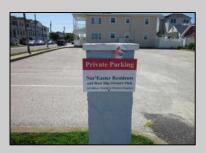

## **COMMENTS**

Just in time for the summer season. Check out this 20 ft. deeded boat slip in a great location behind the Nor'Easter complex between 7th & 8th Sts. Want to keep your watercraft up out of the water? Then you'll welcome the included floating dock which can accommodate a jet boat up to 19 ft. as well as a large 3-person jet ski or other type boats of 17 ft. or less. Slip is in the E dock and is the first slip as you enter down the ramp making it better protected from the open bay and allowing for easy ingress and egress. Amenities on site include fresh water and electric at slip, parttime dockmaster, storage box on the dock, two updated restrooms with showers and a fish cleaning station. Security is excellent with locked gates operated by keys and combos, and there is off street parking dedicated to slip owners. An added bonus is that you may rent your slip to someone else if you are unable to use it yourself. HOA fee is currently only 130./month and this owner has paid all of the required recent assessments to date. What are you waiting for? See you at the Night in Venice Parade.