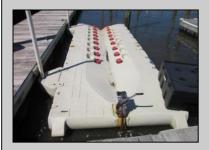

## **COMMENTS**

Just in time for the summer season. Check out this 20 ft. deeded boat slip in a great location behind the Nor'Easter complex between 7th & 8th Sts. Want to keep your watercraft up out of the water? Then you'll welcome the included floating dock which can accommodate a jet boat up to 19 ft. as well as a large 3-person jet ski or other type boats of 17 ft. or less. Slip is in the E dock and is the first slip as you enter down the ramp making it better protected from the open bay and allowing for easy ingress and egress. Amenities on site include fresh water and electric at slip, parttime dockmaster, storage box on the dock, two updated restrooms with showers and a fish cleaning station. Security is excellent with locked gates operated by keys and combos, and there is off street parking dedicated to slip owners. An added bonus is that you may rent your slip to someone else if you are unable to use it yourself. HOA fee is currently only 130./month and this owner has paid all of the required recent assessments to date. What are you waiting for? See you at the Night in Venice Parade.