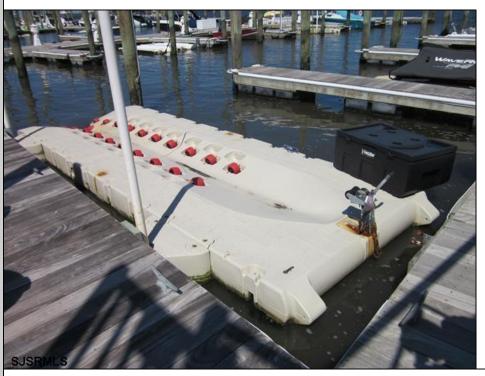

## **COMMENTS**

Just in time for the summer season. Check out this 20 ft. deeded boat slip in a great location behind the Nor'Easter complex between 7th & 8th Sts. Want to keep your watercraft up out of the water? Then you'll welcome the included floating dock which can accommodate a jet boat up to 19 ft. as well as a large 3-person jet ski or other type boats of 17 ft. or less. Slip is in the E dock and is the first slip as you enter down the ramp making it better protected from the open bay and allowing for easy ingress and egress. Amenities on site include fresh water and electric at slip, parttime dockmaster, storage box on the dock, two updated restrooms with showers and a fish cleaning station. Security is excellent with locked gates operated by keys and combos, and there is off street parking dedicated to slip owners. An added bonus is that you may rent your slip to someone else if you are unable to use it yourself. HOA fee is currently only 130./month and this owner has paid all of the required recent assessments to date. What are you waiting for? See you at the Night in Venice Parade.