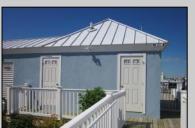

## **COMMENTS**

Just in time for the summer season. Check out this 20 ft. deeded boat slip in a great location behind the Nor'Easter complex between 7th & 8th Sts. Want to keep your watercraft up out of the water? Then you'll welcome the included floating dock which can accommodate a jet boat up to 19 ft. as well as a large 3-person jet ski or other type boats of 17 ft. or less. Slip is in the E dock and is the first slip as you enter down the ramp making it better protected from the open bay and allowing for easy ingress and egress. Amenities on site include fresh water and electric at slip, parttime dockmaster, storage box on the dock, two updated restrooms with showers and a fish cleaning station. Security is excellent with locked gates operated by keys and combos, and there is off street parking dedicated to slip owners. An added bonus is that you may rent your slip to someone else if you are unable to use it yourself. HOA fee is currently only 130./month and this owner has paid all of the required recent assessments to date. What are you waiting for? See you at the Night in Venice Parade.