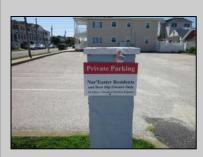

## **COMMENTS**

Just in time for the summer season. Check out this 20 ft. deeded boat slip in a great location behind the Nor'Easter complex between 7th & 8th Sts. Want to keep your watercraft up out of the water? Then you'll welcome the included floating dock which can accommodate a jet boat up to 19 ft. as well as a large 3-person jet ski or other type boats of 17 ft. or less. Slip is in the E dock and is the first slip as you enter down the ramp making it better protected from the open bay and allowing for easy ingress and egress. Amenities on site include fresh water and electric at slip, parttime dockmaster, storage box on the dock, two updated restrooms with showers and a fish cleaning station. Security is excellent with locked gates operated by keys and combos, and there is off street parking dedicated to slip owners. An added bonus is that you may rent your slip to someone else if you are unable to use it yourself. HOA fee is currently only 130./month and this owner has paid all of the required recent assessments to date. What are you waiting for? See you at the Night in Venice Parade.