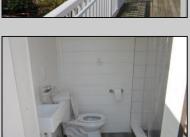

## **COMMENTS**

Just in time for the summer season. Check out this 20 ft. deeded boat slip in a great location behind the Nor'Easter complex between 7th & 8th Sts. Want to keep your watercraft up out of the water? Then you'll welcome the included floating dock which can accommodate a jet boat up to 19 ft. as well as a large 3-person jet ski or other type boats of 17 ft. or less. Slip is in the E dock and is the first slip as you enter down the ramp making it better protected from the open bay and allowing for easy ingress and egress. Amenities on site include fresh water and electric at slip, parttime dockmaster, storage box on the dock, two updated restrooms with showers and a fish cleaning station. Security is excellent with locked gates operated by keys and combos, and there is off street parking dedicated to slip owners. An added bonus is that you may rent your slip to someone else if you are unable to use it yourself. HOA fee is currently only 130./month and this owner has paid all of the required recent assessments to date. What are you waiting for? See you at the Night in Venice Parade.