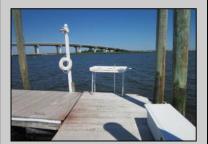

## **COMMENTS**

Just in time for the summer season. Check out this 20 ft. deeded boat slip in a great location behind the Nor'Easter complex between 7th & 8th Sts. Want to keep your watercraft up out of the water? Then you'll welcome the included floating dock which can accommodate a jet boat up to 19 ft. as well as a large 3-person jet ski or other type boats of 17 ft. or less. Slip is in the E dock and is the first slip as you enter down the ramp making it better protected from the open bay and allowing for easy ingress and egress. Amenities on site include fresh water and electric at slip, parttime dockmaster, storage box on the dock, two updated restrooms with showers and a fish cleaning station. Security is excellent with locked gates operated by keys and combos, and there is off street parking dedicated to slip owners. An added bonus is that you may rent your slip to someone else if you are unable to use it yourself. HOA fee is currently only 130./month and this owner has paid all of the required recent assessments to date. What are you waiting for? See you at the Night in Venice Parade.