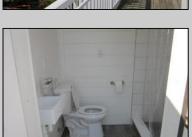

## **COMMENTS**

Just in time for the summer season. Check out this 20 ft. deeded boat slip in a great location behind the Nor'Easter complex between 7th & 8th Sts. Want to keep your watercraft up out of the water? Then you'll welcome the included floating dock which can accommodate a jet boat up to 19 ft. as well as a large 3-person jet ski or other type boats of 17 ft. or less. Slip is in the E dock and is the first slip as you enter down the ramp making it better protected from the open bay and allowing for easy ingress and egress. Amenities on site include fresh water and electric at slip, parttime dockmaster, storage box on the dock, two updated restrooms with showers and a fish cleaning station. Security is excellent with locked gates operated by keys and combos, and there is off street parking dedicated to slip owners. An added bonus is that you may rent your slip to someone else if you are unable to use it yourself. HOA fee is currently only 130./month and this owner has paid all of the required recent assessments to date. What are you waiting for? See you at the Night in Venice Parade.