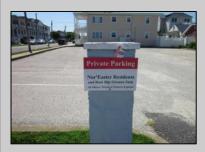

## **COMMENTS**

Just in time for the summer season. Check out this 20 ft. deeded boat slip in a great location behind the Nor'Easter complex between 7th & 8th Sts. Want to keep your watercraft up out of the water? Then you'll welcome the included floating dock which can accommodate a jet boat up to 19 ft. as well as a large 3-person jet ski or other type boats of 17 ft. or less. Slip is in the E dock and is the first slip as you enter down the ramp making it better protected from the open bay and allowing for easy ingress and egress. Amenities on site include fresh water and electric at slip, parttime dockmaster, storage box on the dock, two updated restrooms with showers and a fish cleaning station. Security is excellent with locked gates operated by keys and combos, and there is off street parking dedicated to slip owners. An added bonus is that you may rent your slip to someone else if you are unable to use it yourself. HOA fee is currently only 130./month and this owner has paid all of the required recent assessments to date. What are you waiting for? See you at the Night in Venice Parade.