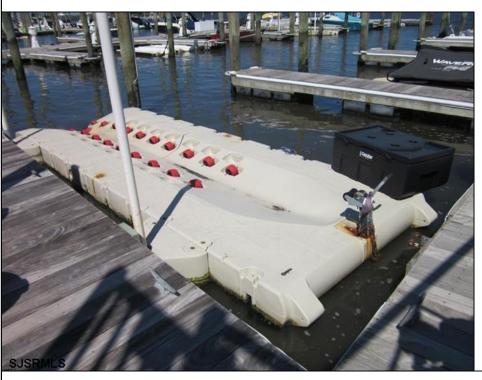

## **COMMENTS**

Just in time for the summer season. Check out this 20 ft. deeded boat slip in a great location behind the Nor'Easter complex between 7th & 8th Sts. Want to keep your watercraft up out of the water? Then you'll welcome the included floating dock which can accommodate a jet boat up to 19 ft. as well as a large 3-person jet ski or other type boats of 17 ft. or less. Slip is in the E dock and is the first slip as you enter down the ramp making it better protected from the open bay and allowing for easy ingress and egress. Amenities on site include fresh water and electric at slip, parttime dockmaster, storage box on the dock, two updated restrooms with showers and a fish cleaning station. Security is excellent with locked gates operated by keys and combos, and there is off street parking dedicated to slip owners. An added bonus is that you may rent your slip to someone else if you are unable to use it yourself. HOA fee is currently only 130./month and this owner has paid all of the required recent assessments to date. What are you waiting for? See you at the Night in Venice Parade.