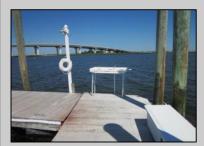

## **COMMENTS**

Just in time for the summer season. Check out this 20 ft. deeded boat slip in a great location behind the Nor'Easter complex between 7th & 8th Sts. Want to keep your watercraft up out of the water? Then you'll welcome the included floating dock which can accommodate a jet boat up to 19 ft. as well as a large 3-person jet ski or other type boats of 17 ft. or less. Slip is in the E dock and is the first slip as you enter down the ramp making it better protected from the open bay and allowing for easy ingress and egress. Amenities on site include fresh water and electric at slip, parttime dockmaster, storage box on the dock, two updated restrooms with showers and a fish cleaning station. Security is excellent with locked gates operated by keys and combos, and there is off street parking dedicated to slip owners. An added bonus is that you may rent your slip to someone else if you are unable to use it yourself. HOA fee is currently only 130./month and this owner has paid all of the required recent assessments to date. What are you waiting for? See you at the Night in Venice Parade.