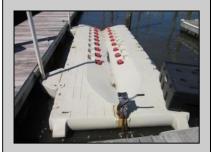

## **COMMENTS**

Just in time for the summer season. Check out this 20 ft. deeded boat slip in a great location behind the Nor'Easter complex between 7th & 8th Sts. Want to keep your watercraft up out of the water? Then you'll welcome the included floating dock which can accommodate a jet boat up to 19 ft. as well as a large 3-person jet ski or other type boats of 17 ft. or less. Slip is in the E dock and is the first slip as you enter down the ramp making it better protected from the open bay and allowing for easy ingress and egress. Amenities on site include fresh water and electric at slip, parttime dockmaster, storage box on the dock, two updated restrooms with showers and a fish cleaning station. Security is excellent with locked gates operated by keys and combos, and there is off street parking dedicated to slip owners. An added bonus is that you may rent your slip to someone else if you are unable to use it yourself. HOA fee is currently only 130./month and this owner has paid all of the required recent assessments to date. What are you waiting for? See you at the Night in Venice Parade.