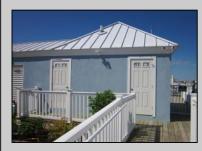

## COMMENTS

Just in time for the summer season. Check out this 20 ft. deeded boat slip in a great location behind the Nor'Easter complex between 7th & 8th Sts. Want to keep your watercraft up out of the water? Then you'll welcome the included floating dock which can accommodate a jet boat up to 19 ft. as well as a large 3-person jet ski or other type boats of 17 ft. or less. Slip is in the E dock and is the first slip as you enter down the ramp making it better protected from the open bay and allowing for easy ingress and egress. Amenities on site include fresh water and electric at slip, parttime dockmaster, storage box on the dock, two updated restrooms with showers and a fish cleaning station. Security is excellent with locked gates operated by keys and combos, and there is off street parking dedicated to slip owners. An added bonus is that you may rent your slip to someone else if you are unable to use it yourself. HOA fee is currently only 130./month and this owner has paid all of the required recent assessments to date. What are you waiting for? See you at the Night in Venice Parade.