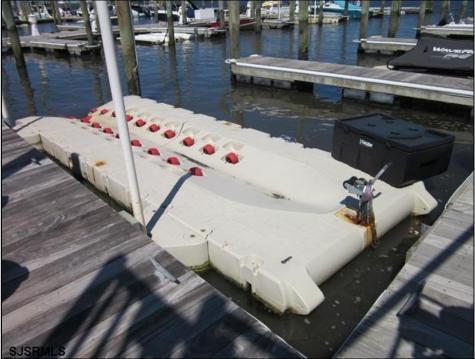

## COMMENTS

Just in time for the summer season. Check out this 20 ft. deeded boat slip in a great location behind the Nor'Easter complex between 7th & 8th Sts. Want to keep your watercraft up out of the water? Then you'll welcome the included floating dock which can accommodate a jet boat up to 19 ft. as well as a large 3-person jet ski or other type boats of 17 ft. or less. Slip is in the E dock and is the first slip as you enter down the ramp making it better protected from the open bay and allowing for easy ingress and egress. Amenities on site include fresh water and electric at slip, parttime dockmaster, storage box on the dock, two updated restrooms with showers and a fish cleaning station. Security is excellent with locked gates operated by keys and combos, and there is off street parking dedicated to slip owners. An added bonus is that you may rent your slip to someone else if you are unable to use it yourself. HOA fee is currently only 130./month and this owner has paid all of the required recent assessments to date. What are you waiting for? See you at the Night in Venice Parade.