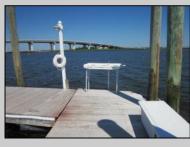

## COMMENTS

Just in time for the summer season. Check out this 20 ft. deeded boat slip in a great location behind the Nor'Easter complex between 7th & 8th Sts. Want to keep your watercraft up out of the water? Then you'll welcome the included floating dock which can accommodate a jet boat up to 19 ft. as well as a large 3-person jet ski or other type boats of 17 ft. or less. Slip is in the E dock and is the first slip as you enter down the ramp making it better protected from the open bay and allowing for easy ingress and egress. Amenities on site include fresh water and electric at slip, parttime dockmaster, storage box on the dock, two updated restrooms with showers and a fish cleaning station. Security is excellent with locked gates operated by keys and combos, and there is off street parking dedicated to slip owners. An added bonus is that you may rent your slip to someone else if you are unable to use it yourself. HOA fee is currently only 130./month and this owner has paid all of the required recent assessments to date. What are you waiting for? See you at the Night in Venice Parade.