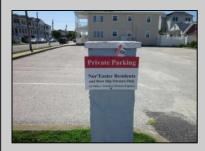

## COMMENTS

Just in time for the summer season. Check out this 20 ft. deeded boat slip in a great location behind the Nor'Easter complex between 7th & 8th Sts. Want to keep your watercraft up out of the water? Then you'll welcome the included floating dock which can accommodate a jet boat up to 19 ft. as well as a large 3-person jet ski or other type boats of 17 ft. or less. Slip is in the E dock and is the first slip as you enter down the ramp making it better protected from the open bay and allowing for easy ingress and egress. Amenities on site include fresh water and electric at slip, parttime dockmaster, storage box on the dock, two updated restrooms with showers and a fish cleaning station. Security is excellent with locked gates operated by keys and combos, and there is off street parking dedicated to slip owners. An added bonus is that you may rent your slip to someone else if you are unable to use it yourself. HOA fee is currently only 130./month and this owner has paid all of the required recent assessments to date. What are you waiting for? See you at the Night in Venice Parade.