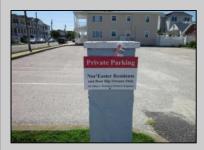

## **COMMENTS**

Just in time for the summer season. Check out this 20 ft. deeded boat slip in a great location behind the Nor'Easter complex between 7th & 8th Sts. Want to keep your watercraft up out of the water? Then you'll welcome the included floating dock which can accommodate a jet boat up to 19 ft. as well as a large 3-person jet ski or other type boats of 17 ft. or less. Slip is in the E dock and is the first slip as you enter down the ramp making it better protected from the open bay and allowing for easy ingress and egress. Amenities on site include fresh water and electric at slip, parttime dockmaster, storage box on the dock, two updated restrooms with showers and a fish cleaning station. Security is excellent with locked gates operated by keys and combos, and there is off street parking dedicated to slip owners. An added bonus is that you may rent your slip to someone else if you are unable to use it yourself. HOA fee is currently only 130./month and this owner has paid all of the required recent assessments to date. What are you waiting for? See you at the Night in Venice Parade.