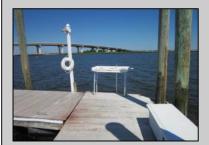

## **COMMENTS**

Just in time for the summer season. Check out this 20 ft. deeded boat slip in a great location behind the Nor'Easter complex between 7th & 8th Sts. Want to keep your watercraft up out of the water? Then you'll welcome the included floating dock which can accommodate a jet boat up to 19 ft. as well as a large 3-person jet ski or other type boats of 17 ft. or less. Slip is in the E dock and is the first slip as you enter down the ramp making it better protected from the open bay and allowing for easy ingress and egress. Amenities on site include fresh water and electric at slip, parttime dockmaster, storage box on the dock, two updated restrooms with showers and a fish cleaning station. Security is excellent with locked gates operated by keys and combos, and there is off street parking dedicated to slip owners. An added bonus is that you may rent your slip to someone else if you are unable to use it yourself. HOA fee is currently only 130./month and this owner has paid all of the required recent assessments to date. What are you waiting for? See you at the Night in Venice Parade.