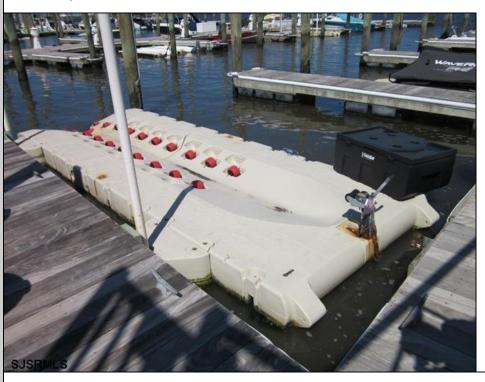

## **COMMENTS**

Just in time for the summer season. Check out this 20 ft. deeded boat slip in a great location behind the Nor'Easter complex between 7th & 8th Sts. Want to keep your watercraft up out of the water? Then you'll welcome the included floating dock which can accommodate a jet boat up to 19 ft. as well as a large 3-person jet ski or other type boats of 17 ft. or less. Slip is in the E dock and is the first slip as you enter down the ramp making it better protected from the open bay and allowing for easy ingress and egress. Amenities on site include fresh water and electric at slip, parttime dockmaster, storage box on the dock, two updated restrooms with showers and a fish cleaning station. Security is excellent with locked gates operated by keys and combos, and there is off street parking dedicated to slip owners. An added bonus is that you may rent your slip to someone else if you are unable to use it yourself. HOA fee is currently only 130./month and this owner has paid all of the required recent assessments to date. What are you waiting for? See you at the Night in Venice Parade.