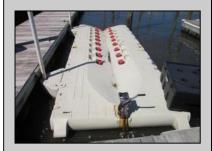

## **COMMENTS**

Just in time for the summer season. Check out this 20 ft. deeded boat slip in a great location behind the Nor'Easter complex between 7th & 8th Sts. Want to keep your watercraft up out of the water? Then you'll welcome the included floating dock which can accommodate a jet boat up to 19 ft. as well as a large 3-person jet ski or other type boats of 17 ft. or less. Slip is in the E dock and is the first slip as you enter down the ramp making it better protected from the open bay and allowing for easy ingress and egress. Amenities on site include fresh water and electric at slip, parttime dockmaster, storage box on the dock, two updated restrooms with showers and a fish cleaning station. Security is excellent with locked gates operated by keys and combos, and there is off street parking dedicated to slip owners. An added bonus is that you may rent your slip to someone else if you are unable to use it yourself. HOA fee is currently only 130./month and this owner has paid all of the required recent assessments to date. What are you waiting for? See you at the Night in Venice Parade.