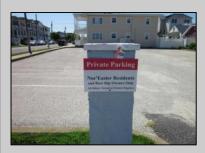

## **COMMENTS**

Just in time for the summer season. Check out this 20 ft. deeded boat slip in a great location behind the Nor'Easter complex between 7th & 8th Sts. Want to keep your watercraft up out of the water? Then you'll welcome the included floating dock which can accommodate a jet boat up to 19 ft. as well as a large 3-person jet ski or other type boats of 17 ft. or less. Slip is in the E dock and is the first slip as you enter down the ramp making it better protected from the open bay and allowing for easy ingress and egress. Amenities on site include fresh water and electric at slip, parttime dockmaster, storage box on the dock, two updated restrooms with showers and a fish cleaning station. Security is excellent with locked gates operated by keys and combos, and there is off street parking dedicated to slip owners. An added bonus is that you may rent your slip to someone else if you are unable to use it yourself. HOA fee is currently only 130./month and this owner has paid all of the required recent assessments to date. What are you waiting for? See you at the Night in Venice Parade.