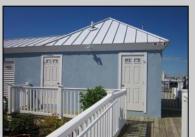

## **COMMENTS**

Just in time for the summer season. Check out this 20 ft. deeded boat slip in a great location behind the Nor'Easter complex between 7th & 8th Sts. Want to keep your watercraft up out of the water? Then you'll welcome the included floating dock which can accommodate a jet boat up to 19 ft. as well as a large 3-person jet ski or other type boats of 17 ft. or less. Slip is in the E dock and is the first slip as you enter down the ramp making it better protected from the open bay and allowing for easy ingress and egress. Amenities on site include fresh water and electric at slip, parttime dockmaster, storage box on the dock, two updated restrooms with showers and a fish cleaning station. Security is excellent with locked gates operated by keys and combos, and there is off street parking dedicated to slip owners. An added bonus is that you may rent your slip to someone else if you are unable to use it yourself. HOA fee is currently only 130./month and this owner has paid all of the required recent assessments to date. What are you waiting for? See you at the Night in Venice Parade.