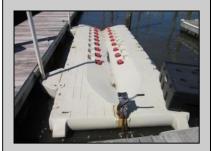

## **COMMENTS**

Just in time for the summer season. Check out this 20 ft. deeded boat slip in a great location behind the Nor'Easter complex between 7th & 8th Sts. Want to keep your watercraft up out of the water? Then you'll welcome the included floating dock which can accommodate a jet boat up to 19 ft. as well as a large 3-person jet ski or other type boats of 17 ft. or less. Slip is in the E dock and is the first slip as you enter down the ramp making it better protected from the open bay and allowing for easy ingress and egress. Amenities on site include fresh water and electric at slip, parttime dockmaster, storage box on the dock, two updated restrooms with showers and a fish cleaning station. Security is excellent with locked gates operated by keys and combos, and there is off street parking dedicated to slip owners. An added bonus is that you may rent your slip to someone else if you are unable to use it yourself. HOA fee is currently only 130./month and this owner has paid all of the required recent assessments to date. What are you waiting for? See you at the Night in Venice Parade.