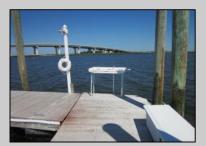

## **COMMENTS**

Just in time for the summer season. Check out this 20 ft. deeded boat slip in a great location behind the Nor'Easter complex between 7th & 8th Sts. Want to keep your watercraft up out of the water? Then you'll welcome the included floating dock which can accommodate a jet boat up to 19 ft. as well as a large 3-person jet ski or other type boats of 17 ft. or less. Slip is in the E dock and is the first slip as you enter down the ramp making it better protected from the open bay and allowing for easy ingress and egress. Amenities on site include fresh water and electric at slip, parttime dockmaster, storage box on the dock, two updated restrooms with showers and a fish cleaning station. Security is excellent with locked gates operated by keys and combos, and there is off street parking dedicated to slip owners. An added bonus is that you may rent your slip to someone else if you are unable to use it yourself. HOA fee is currently only 130./month and this owner has paid all of the required recent assessments to date. What are you waiting for? See you at the Night in Venice Parade.