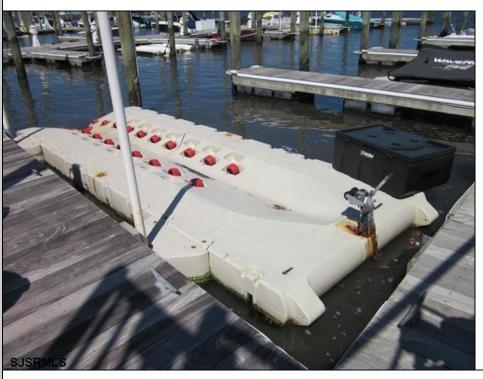

## **COMMENTS**

Just in time for the summer season. Check out this 20 ft. deeded boat slip in a great location behind the Nor'Easter complex between 7th & 8th Sts. Want to keep your watercraft up out of the water? Then you'll welcome the included floating dock which can accommodate a jet boat up to 19 ft. as well as a large 3-person jet ski or other type boats of 17 ft. or less. Slip is in the E dock and is the first slip as you enter down the ramp making it better protected from the open bay and allowing for easy ingress and egress. Amenities on site include fresh water and electric at slip, parttime dockmaster, storage box on the dock, two updated restrooms with showers and a fish cleaning station. Security is excellent with locked gates operated by keys and combos, and there is off street parking dedicated to slip owners. An added bonus is that you may rent your slip to someone else if you are unable to use it yourself. HOA fee is currently only 130./month and this owner has paid all of the required recent assessments to date. What are you waiting for? See you at the Night in Venice Parade.