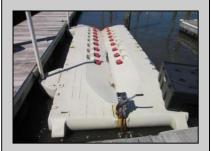

## **COMMENTS**

Just in time for the summer season. Check out this 20 ft. deeded boat slip in a great location behind the Nor'Easter complex between 7th & 8th Sts. Want to keep your watercraft up out of the water? Then you'll welcome the included floating dock which can accommodate a jet boat up to 19 ft. as well as a large 3-person jet ski or other type boats of 17 ft. or less. Slip is in the E dock and is the first slip as you enter down the ramp making it better protected from the open bay and allowing for easy ingress and egress. Amenities on site include fresh water and electric at slip, parttime dockmaster, storage box on the dock, two updated restrooms with showers and a fish cleaning station. Security is excellent with locked gates operated by keys and combos, and there is off street parking dedicated to slip owners. An added bonus is that you may rent your slip to someone else if you are unable to use it yourself. HOA fee is currently only 130./month and this owner has paid all of the required recent assessments to date. What are you waiting for? See you at the Night in Venice Parade.