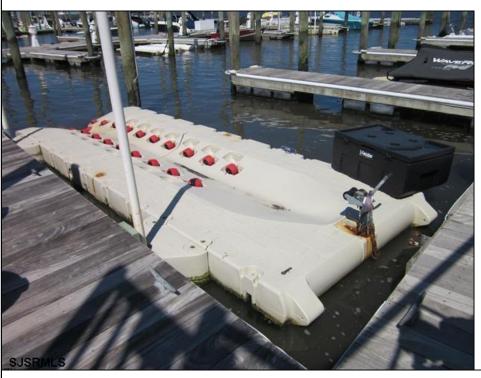

## **COMMENTS**

Just in time for the summer season. Check out this 20 ft. deeded boat slip in a great location behind the Nor'Easter complex between 7th & 8th Sts. Want to keep your watercraft up out of the water? Then you'll welcome the included floating dock which can accommodate a jet boat up to 19 ft. as well as a large 3-person jet ski or other type boats of 17 ft. or less. Slip is in the E dock and is the first slip as you enter down the ramp making it better protected from the open bay and allowing for easy ingress and egress. Amenities on site include fresh water and electric at slip, parttime dockmaster, storage box on the dock, two updated restrooms with showers and a fish cleaning station. Security is excellent with locked gates operated by keys and combos, and there is off street parking dedicated to slip owners. An added bonus is that you may rent your slip to someone else if you are unable to use it yourself. HOA fee is currently only 130./month and this owner has paid all of the required recent assessments to date. What are you waiting for? See you at the Night in Venice Parade.