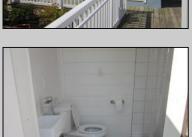

## **COMMENTS**

Just in time for the summer season. Check out this 20 ft. deeded boat slip in a great location behind the Nor'Easter complex between 7th & 8th Sts. Want to keep your watercraft up out of the water? Then you'll welcome the included floating dock which can accommodate a jet boat up to 19 ft. as well as a large 3-person jet ski or other type boats of 17 ft. or less. Slip is in the E dock and is the first slip as you enter down the ramp making it better protected from the open bay and allowing for easy ingress and egress. Amenities on site include fresh water and electric at slip, parttime dockmaster, storage box on the dock, two updated restrooms with showers and a fish cleaning station. Security is excellent with locked gates operated by keys and combos, and there is off street parking dedicated to slip owners. An added bonus is that you may rent your slip to someone else if you are unable to use it yourself. HOA fee is currently only 130./month and this owner has paid all of the required recent assessments to date. What are you waiting for? See you at the Night in Venice Parade.