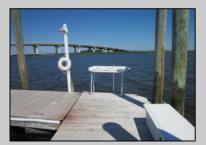

## **COMMENTS**

Just in time for the summer season. Check out this 20 ft. deeded boat slip in a great location behind the Nor'Easter complex between 7th & 8th Sts. Want to keep your watercraft up out of the water? Then you'll welcome the included floating dock which can accommodate a jet boat up to 19 ft. as well as a large 3-person jet ski or other type boats of 17 ft. or less. Slip is in the E dock and is the first slip as you enter down the ramp making it better protected from the open bay and allowing for easy ingress and egress. Amenities on site include fresh water and electric at slip, parttime dockmaster, storage box on the dock, two updated restrooms with showers and a fish cleaning station. Security is excellent with locked gates operated by keys and combos, and there is off street parking dedicated to slip owners. An added bonus is that you may rent your slip to someone else if you are unable to use it yourself. HOA fee is currently only 130./month and this owner has paid all of the required recent assessments to date. What are you waiting for? See you at the Night in Venice Parade.