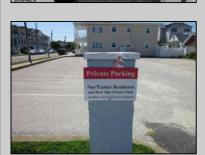

## **COMMENTS**

Just in time for the summer season. Check out this 20 ft. deeded boat slip in a great location behind the Nor'Easter complex between 7th & 8th Sts. Want to keep your watercraft up out of the water? Then you'll welcome the included floating dock which can accommodate a jet boat up to 19 ft. as well as a large 3-person jet ski or other type boats of 17 ft. or less. Slip is in the E dock and is the first slip as you enter down the ramp making it better protected from the open bay and allowing for easy ingress and egress. Amenities on site include fresh water and electric at slip, parttime dockmaster, storage box on the dock, two updated restrooms with showers and a fish cleaning station. Security is excellent with locked gates operated by keys and combos, and there is off street parking dedicated to slip owners. An added bonus is that you may rent your slip to someone else if you are unable to use it yourself. HOA fee is currently only 130./month and this owner has paid all of the required recent assessments to date. What are you waiting for? See you at the Night in Venice Parade.