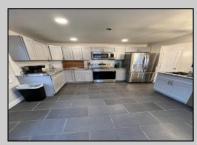

## COMMENTS

Charming 2-bedroom, 1-bathroom home featuring a beautifully updated kitchen and bathroom. The entire home boasts brand-new LVP flooring throughout. Enjoy modern stainless steel appliances and the added bonus of a spacious walk-up attic. The full, unfinished basement with outside access offers tremendous potential to double your living space once completed. Recent upgrades include new gutters. Ideally located just minutes from Somers Point, this home offers both comfort and convenience.