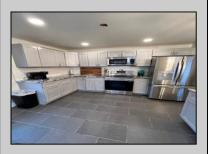

## COMMENTS

Charming 2-bedroom, 1-bathroom home featuring a beautifully updated kitchen and bathroom. The entire home boasts brand-new LVP flooring throughout. Enjoy modern stainless steel appliances and the added bonus of a spacious walk-up attic. The full, unfinished basement with outside access offers tremendous potential to double your living space once completed. Recent upgrades include new gutters. Ideally located just minutes from Somers Point, this home offers both comfort and convenience.