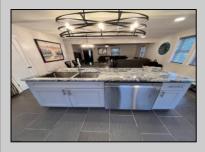

## COMMENTS

Charming 2-bedroom, 1-bathroom home featuring a beautifully updated kitchen and bathroom. The entire home boasts brand-new LVP flooring throughout. Enjoy modern stainless steel appliances and the added bonus of a spacious walk-up attic. The full, unfinished basement with outside access offers tremendous potential to double your living space once completed. Recent upgrades include new gutters. Ideally located just minutes from Somers Point, this home offers both comfort and convenience.